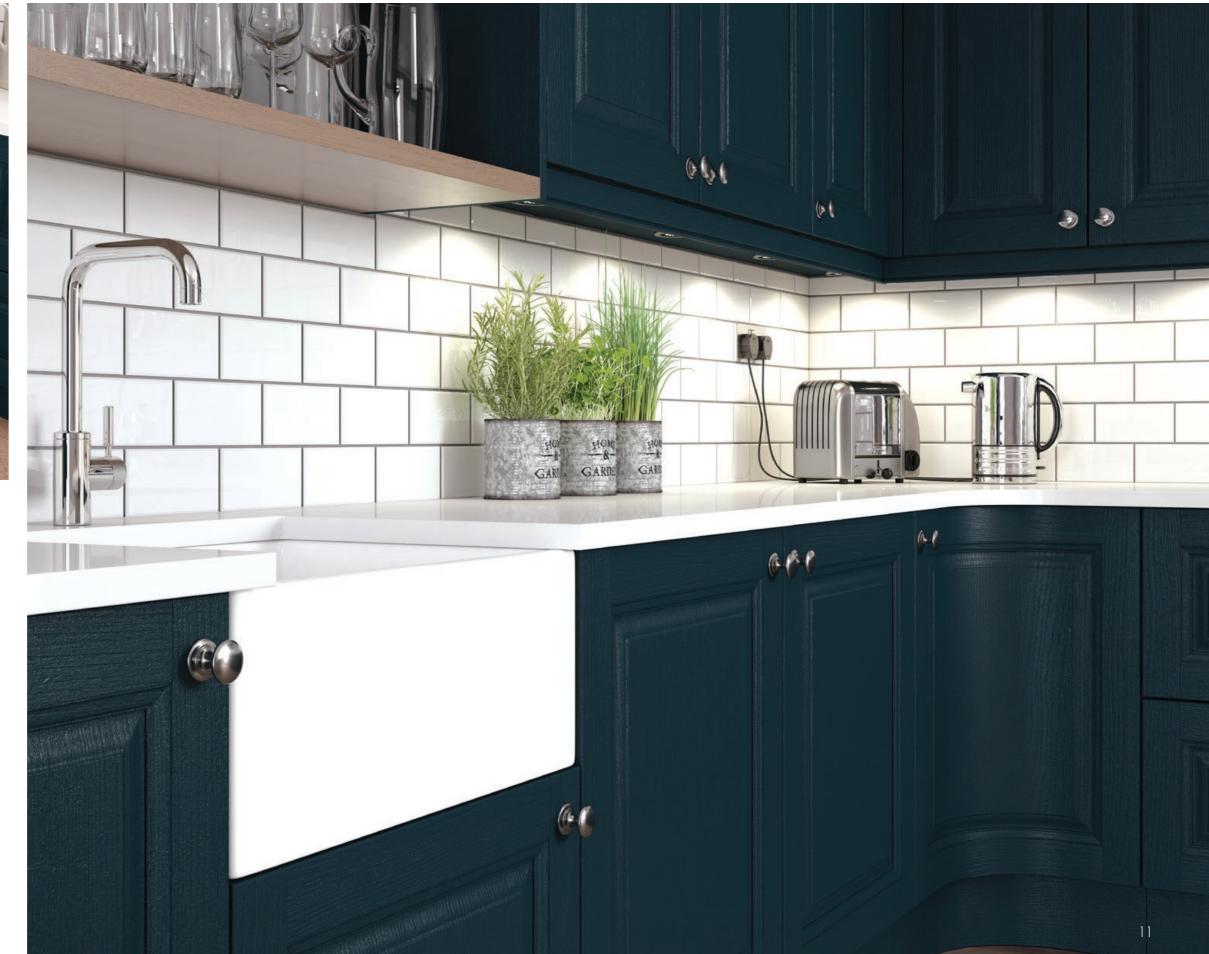

### JEFFERSON MUSSEL

A range exuding charm and sophistication, the Jefferson Painted Mussel kitchen sits well in either a classic or contemporary setting. Its versatile nature is evident here, within a modern farmhouse-style space.

### JEFFERSON MUSSEL