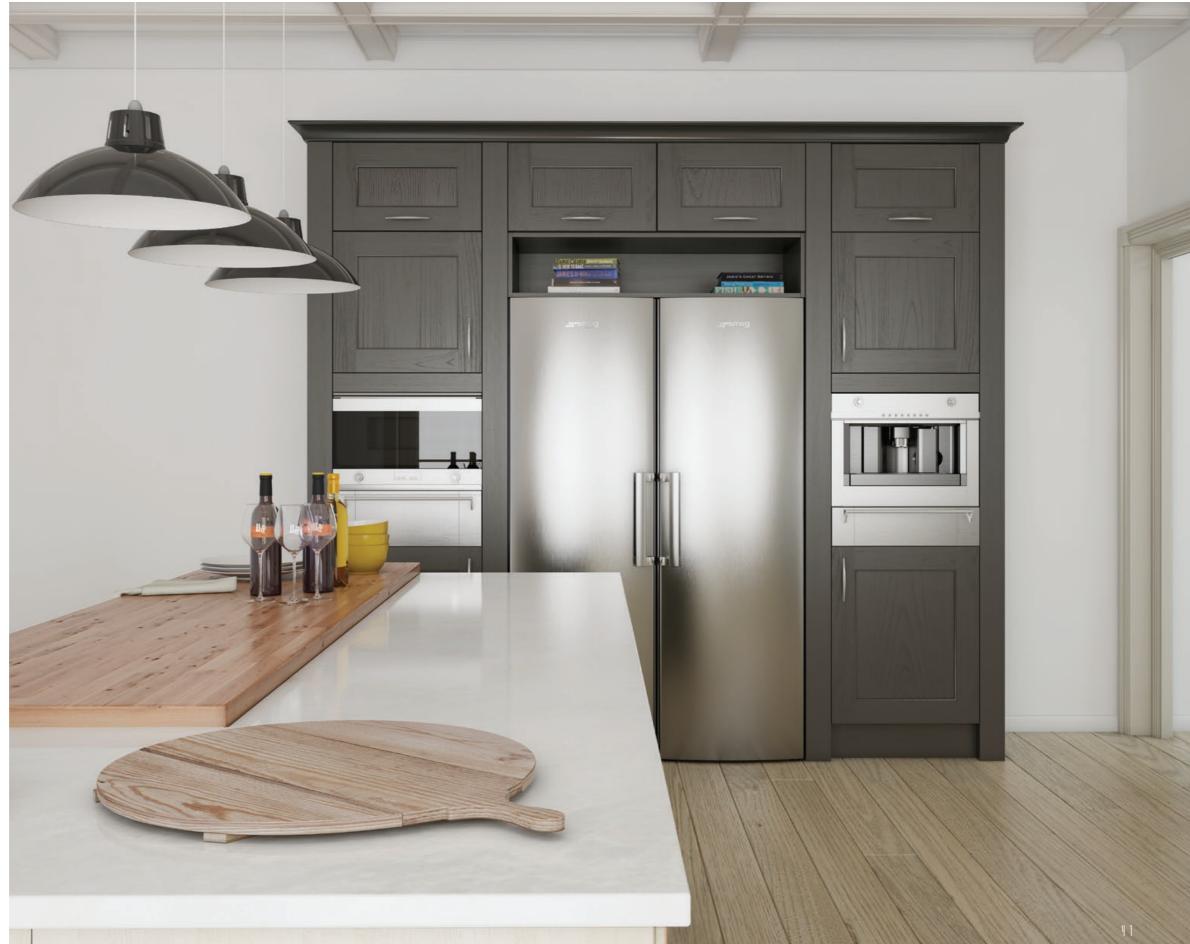

### **JEFFERSON** GUN METAL GREY & LIGHT GREY

Let your imagination run wild with the design possibilities offered by Jefferson Painted. The large number of accessories applicable to the range, including a plant on and a working overmantle, combined with the number of painted finishes gives you unlimited choice when it comes to creating a style all of your own.

### **JEFFERSON** GUN METAL GREY & LIGHT GREY

Impress with the rich texture offered by Jefferson's sumptuous oak finish. The painted island, shown here against a backdrop of oak units creates a scene of luxury that belies the range's modest price tag.