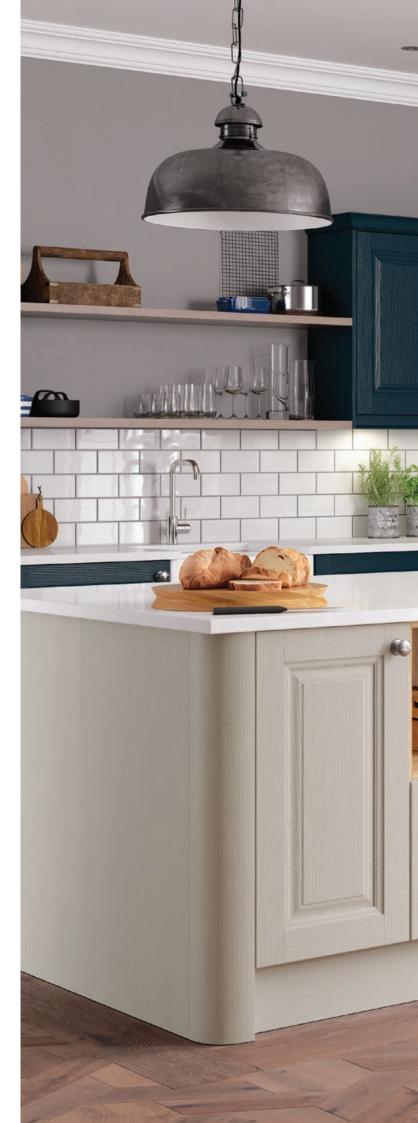

### **NADISON** LIGHT GREY

The versatile nature of the Madison kitchen really comes to the fore with the addition of a painted finish. Choose soft pastels for an all over luminous feel or include darker shades to accent certain design features. Whatever you choose, your Madison Painted kitchen will always be original.

### **NADISON** LIGHT GREY

The simple detailing of the Madison door makes it the ideal solution for customers who seek a modern, shaker style kitchen. Given a light and airy feel with a combination of Oak and Ivory Painted, this kitchen can include any number of accessories to create a tailored design, unique to your tastes.