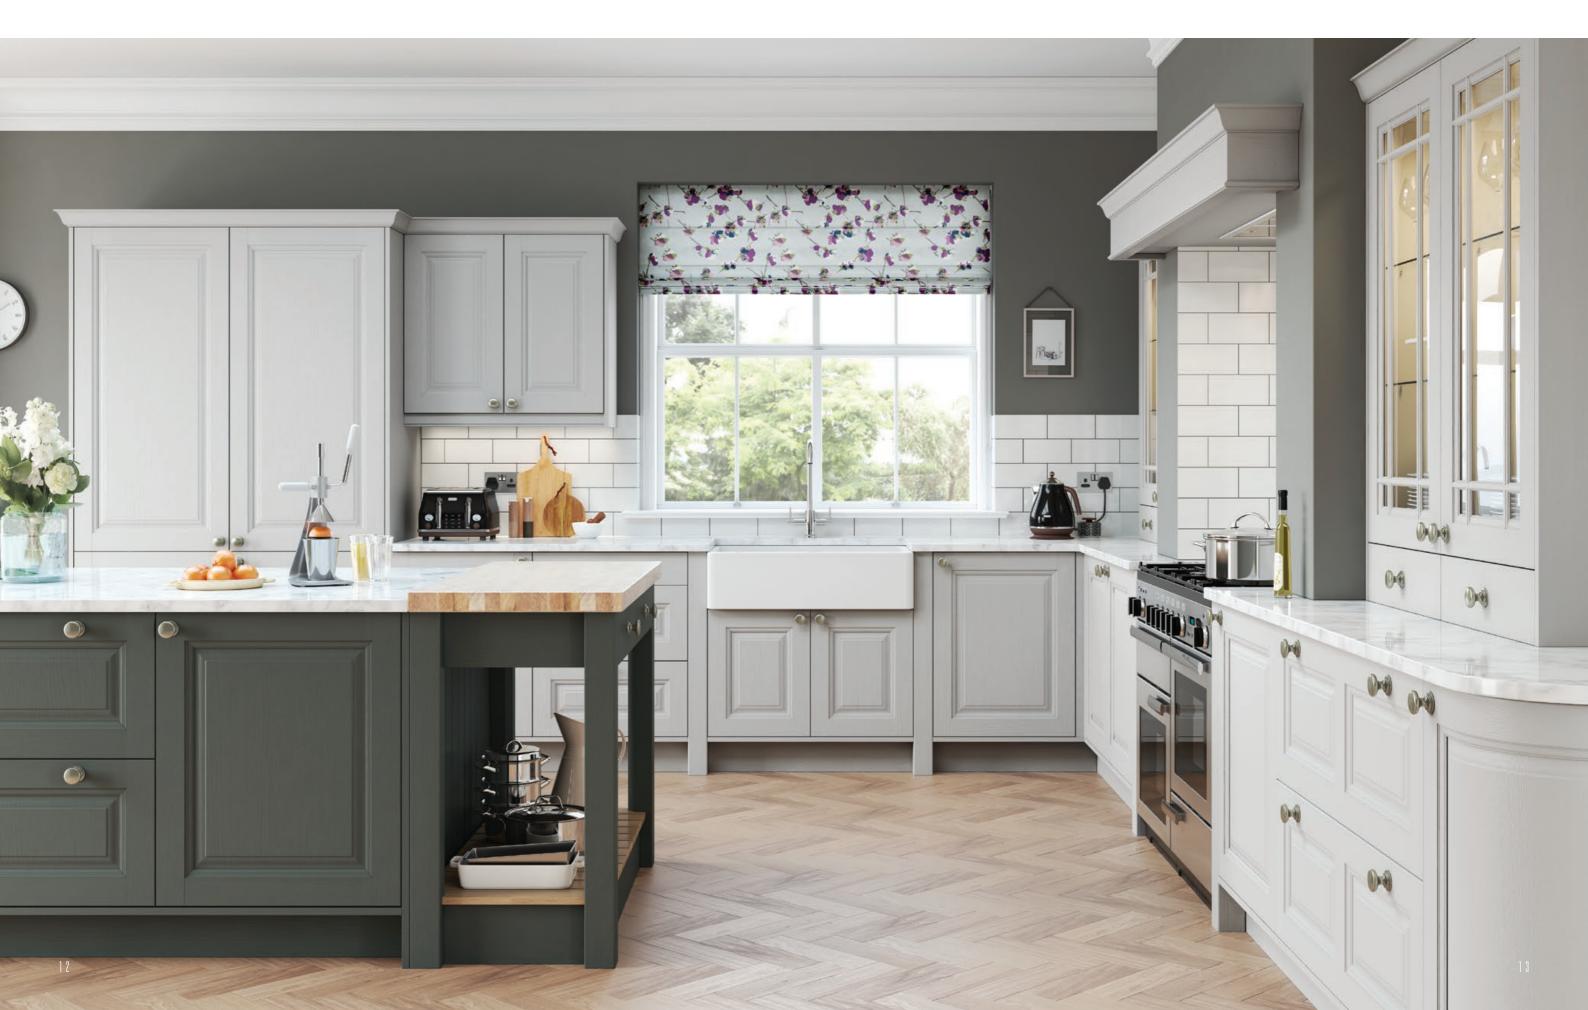

### **NADISON** LIGHT GREY

The versatile nature of the Madison kitchen really comes to the fore with the addition of a painted finish. Choose soft pastels for an all over luminous feel or include darker shades to accent certain design features. Whatever you choose, your Madison Painted kitchen will always be original.

### **NADISON** LIGHT GREY

The simple detailing of the Madison door makes it the ideal solution for customers who seek a modern, shaker style kitchen. Given a light and airy feel with a combination of Oak and Ivory Painted, this kitchen can include any number of accessories to create a tailored design, unique to your tastes.