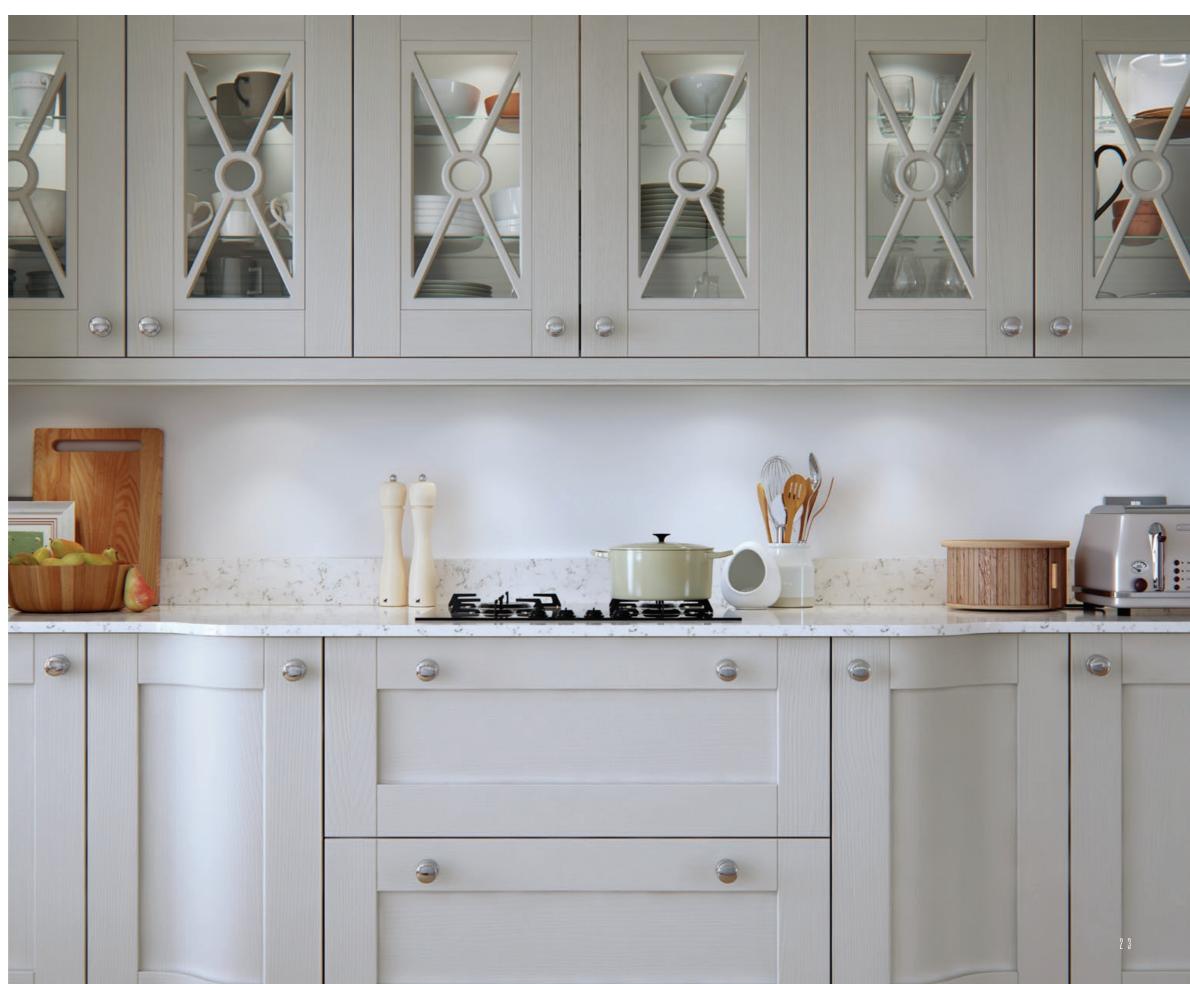

### **NADISON** LIGHT GREY

The versatile nature of the Madison kitchen really comes to the fore with the addition of a painted finish. Choose soft pastels for an all over luminous feel or include darker shades to accent certain design features. Whatever you choose, your Madison Painted kitchen will always be original.

### **NADISON** LIGHT GREY

The simple detailing of the Madison door makes it the ideal solution for customers who seek a modern, shaker style kitchen. Given a light and airy feel with a combination of Oak and Ivory Painted, this kitchen can include any number of accessories to create a tailored design, unique to your tastes.