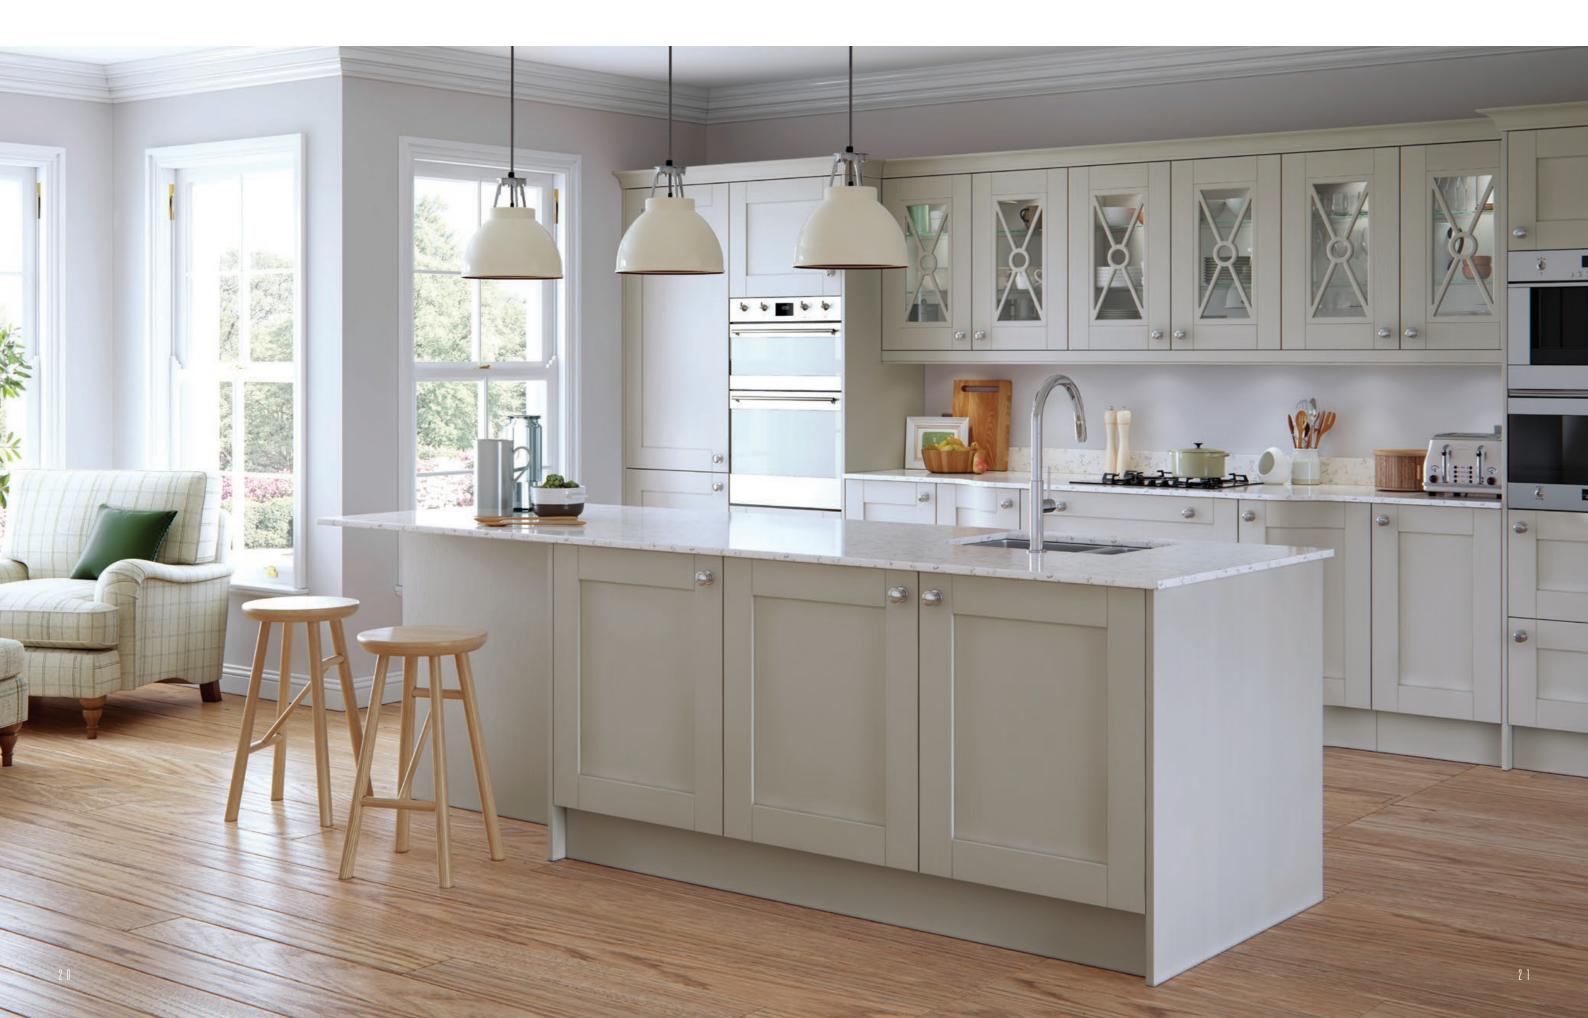

### **NADISON** LIGHT GREY

The simple detailing of the Madison door makes it the ideal solution for customers who seek a modern, shaker style kitchen. Given a light and airy feel with a combination of Oak and Ivory Painted, this kitchen can include any number of accessories to create a tailored design, unique to your tastes.