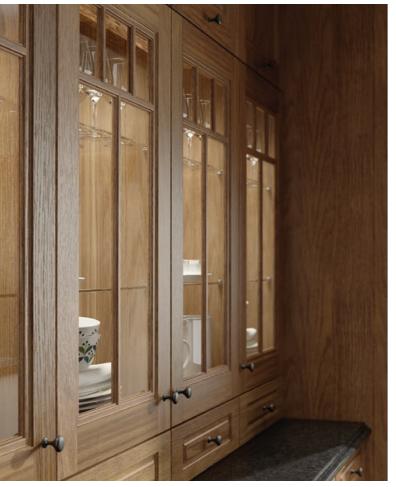

you. Before you know it, your Essentials







### JEFFERSON MUSSEL



A range exuding charm and sophistication, the Jefferson Painted Mussel kitchen sits well in either a classic or contemporary setting. Its versatile nature is evident here, within a modern farmhouse-style space.



### JEFFERSON MUSSEL



### **JEFFERSON** Marine & Shell





### **JEFFERSON** MARINE & SHELL



### **JEFFERSON** GUN METAL GREY & LIGHT GREY



Let your imagination run wild with the design possibilities offered by Jefferson Painted. The large number of accessories applicable to the range, including a plant on and a working overmantle, combined with the number of painted finishes gives you unlimited choice when it comes to creating a style all of your own.



### **JEFFERSON** GUN METAL GREY & LIGHT GREY



Impress with the rich texture offered by Jefferson's sumptuous oak finish. The painted island, shown here against a backdrop of oak units creates a scene of luxury that belies the range's modest price tag.



### JEFFERSON OAK&IVORY





### **NADISON** LIGHT GREY



The versatile nature of the Madison kitchen really comes to the fore with the addition of a painted finish. Choose soft pastels for an all over luminous feel or include darker shades to accent certain design features. Whatever you choose, your Madison Painted kitchen will always be original.



### **NADISON** LIGHT GREY









The simple detailing of the Madison door makes it the ideal solution for customers who seek a modern, shaker style kitchen. Given a light and airy feel with a combination of Oak and Ivory Painted, t