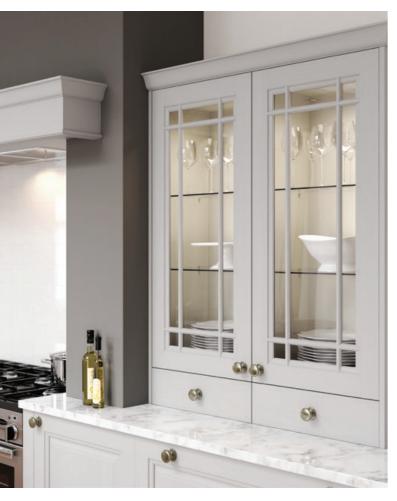

### **NADISON** LIGHT GREY

The versatile nature of the Madison kitchen really comes to the fore with the addition of a painted finish. Choose soft pastels for an all over luminous feel or include darker shades to accent certain design features. Whatever you choose, your Madison Painted kitchen will always be original.

### **NADISON** LIGHT GREY

The simple detailing of the Madison door makes it the ideal solution for customers who seek a modern, shaker style kitchen. Given a light and airy feel with a combination of Oak and Ivory Painted, this kitchen can include any number of accessories to create a tailored design, unique to your tastes.