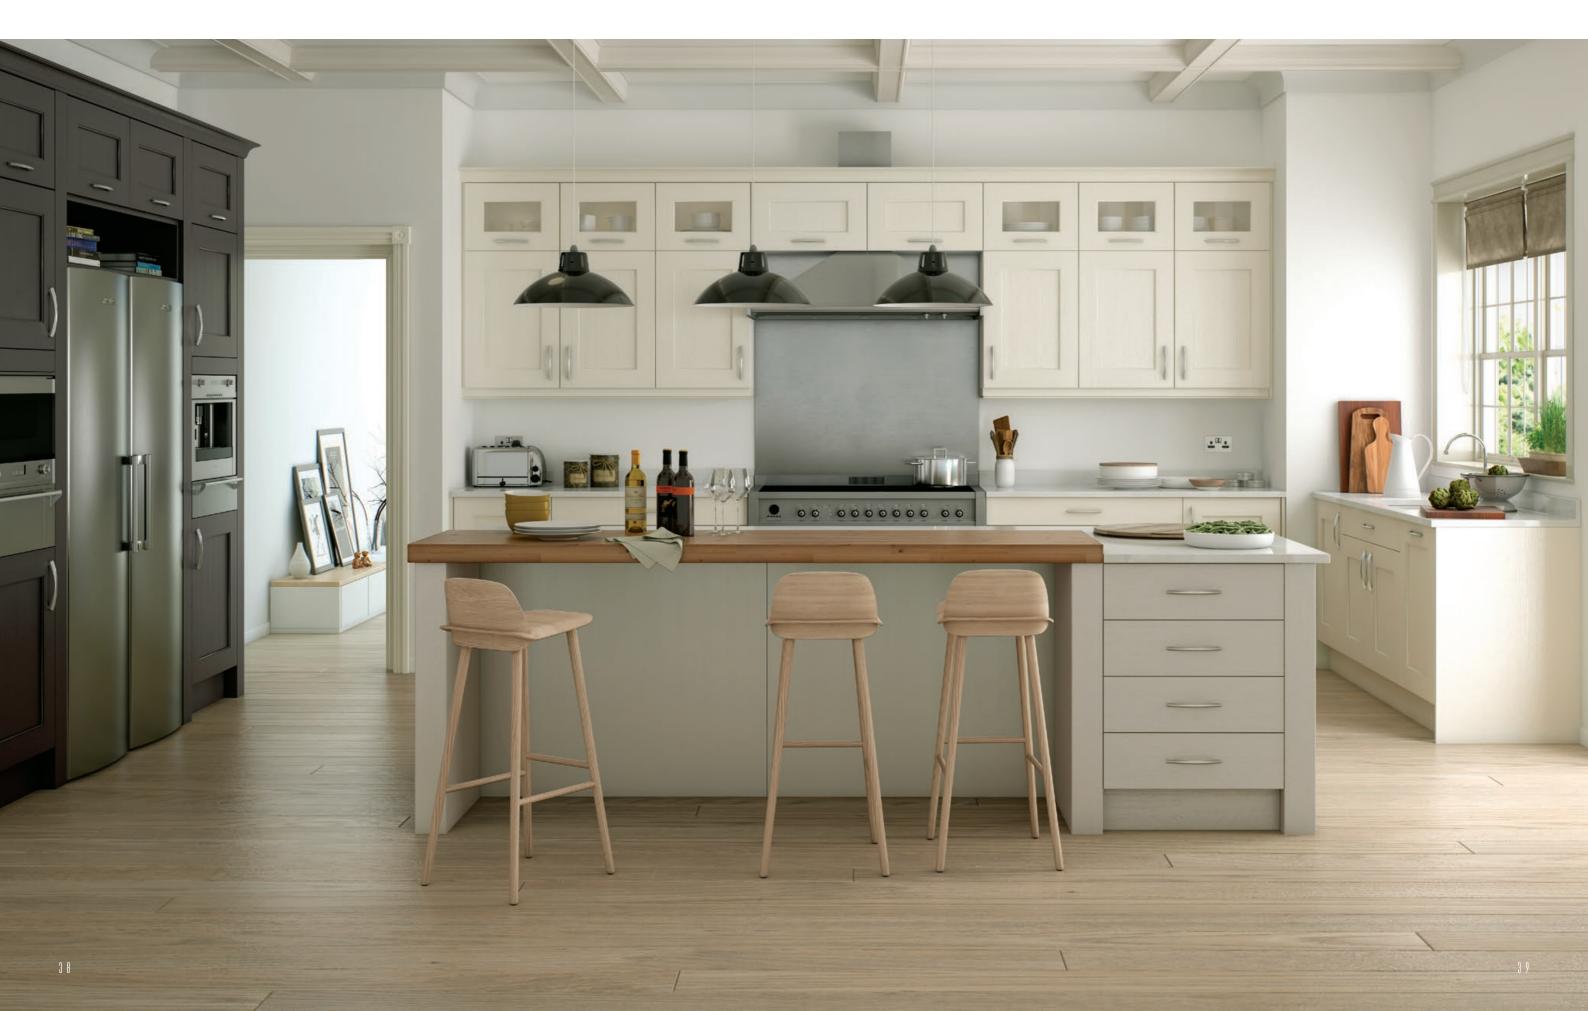

### **JEFFERSON** GUN METAL GREY & LIGHT GREY

Let your imagination run wild with the design possibilities offered by Jefferson Painted. The large number of accessories applicable to the range, including a plant on and a working overmantle, combined with the number of painted finishes gives you unlimited choice when it comes to creating a style all of your own.

### **JEFFERSON** GUN METAL GREY & LIGHT GREY

Impress with the rich texture offered by Jefferson's sumptuous oak finish. The painted island, shown here against a backdrop of oak units creates a scene of luxury that belies the range's modest price tag.