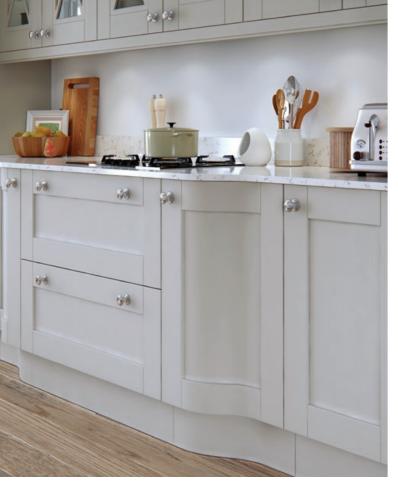

### **NADISON** LIGHT GREY

The versatile nature of the Madison kitchen really comes to the fore with the addition of a painted finish. Choose soft pastels for an all over luminous feel or include darker shades to accent certain design features. Whatever you choose, your Madison Painted kitchen will always be original.

### **NADISON** LIGHT GREY

The simple detailing of the Madison door makes it the ideal solution for customers who seek a modern, shaker style kitchen. Given a light and airy feel with a combination of Oak and Ivory Painted, this kitchen can include any number of accessories to create a tailored design, unique to your tastes.