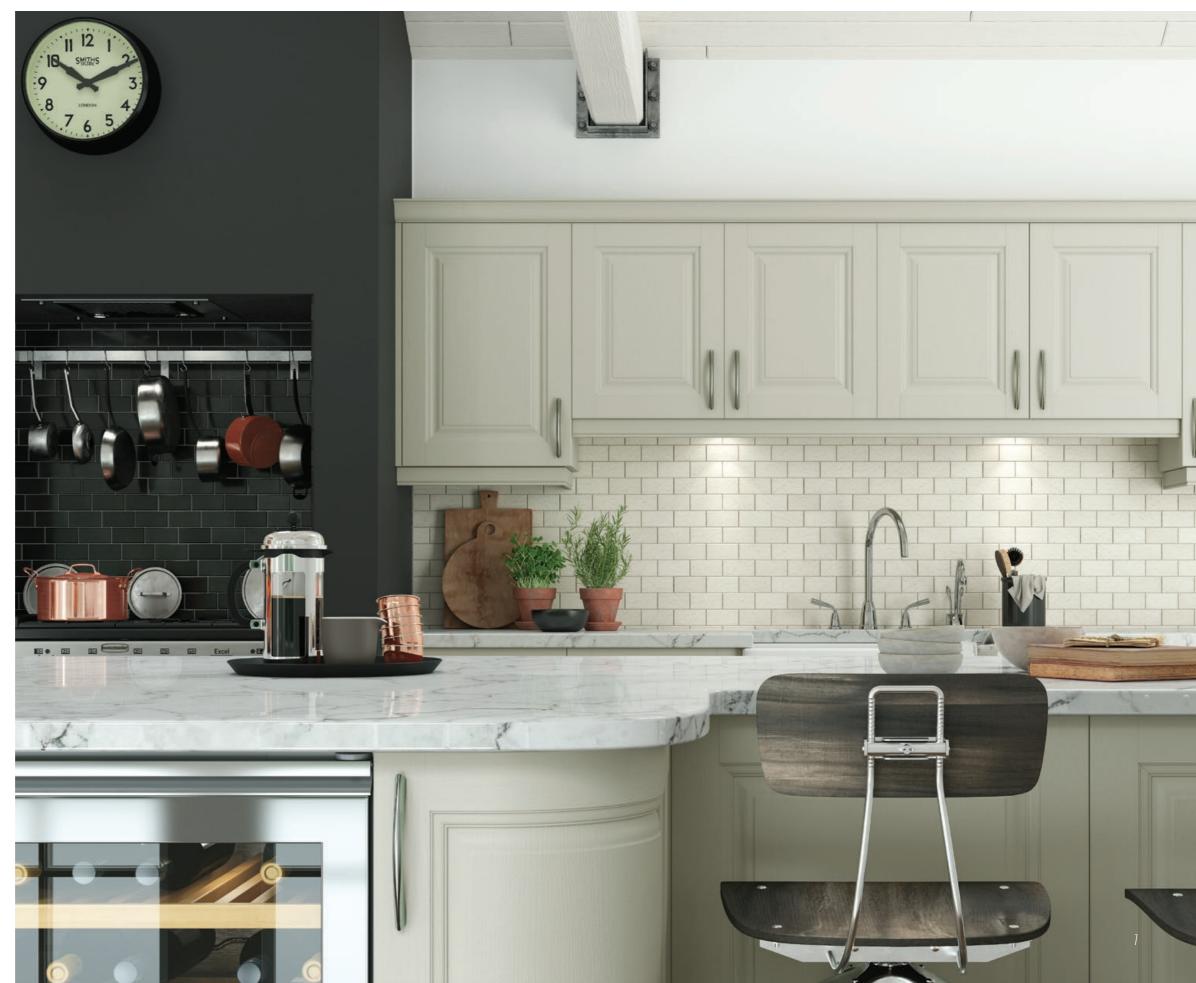

### **JEFFERSON** GUN METAL GREY & LIGHT GREY

Let your imagination run wild with the design possibilities offered by Jefferson Painted. The large number of accessories applicable to the range, including a plant on and a working overmantle, combined with the number of painted finishes gives you unlimited choice when it comes to creating a style all of your own.