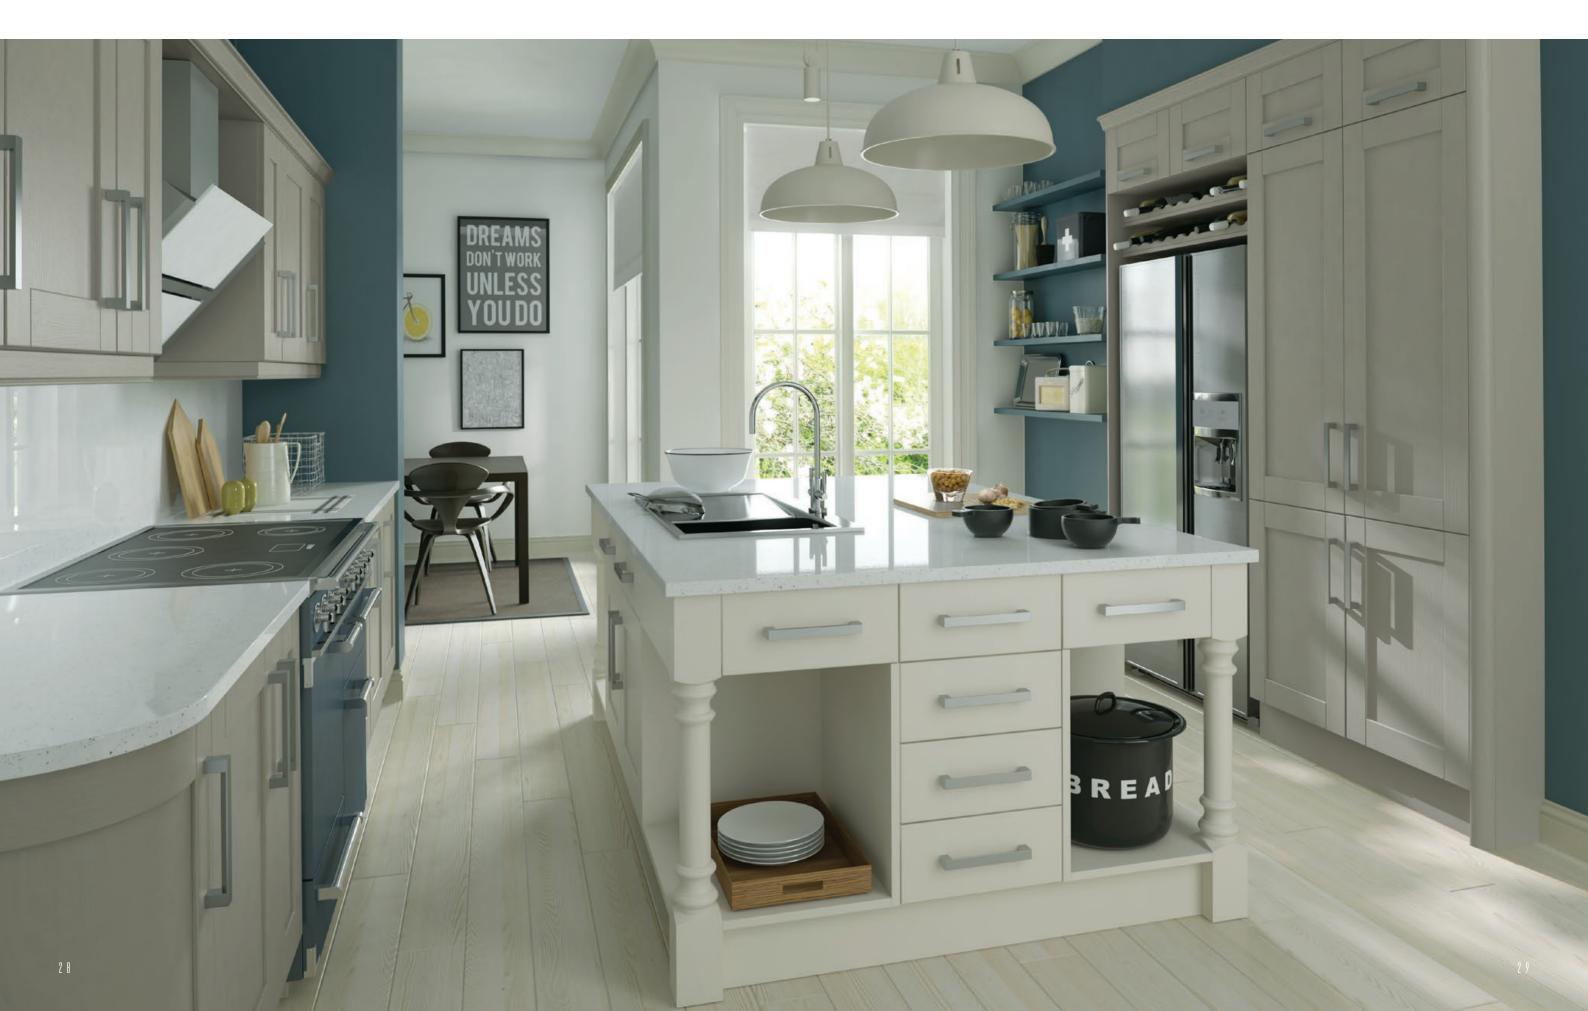

### **JEFFERSON** GUN METAL GREY & LIGHT GREY

Let your imagination run wild with the design possibilities offered by Jefferson Painted. The large number of accessories applicable to the range, including a plant on and a working overmantle, combined with the number of painted finishes gives you unlimited choice when it comes to creating a style all of your own.

### **JEFFERSON** GUN METAL GREY & LIGHT GREY

Impress with the rich texture offered by Jefferson's sumptuous oak finish. The painted island, shown here against a backdrop of oak units creates a scene of luxury that belies the range's modest price tag.