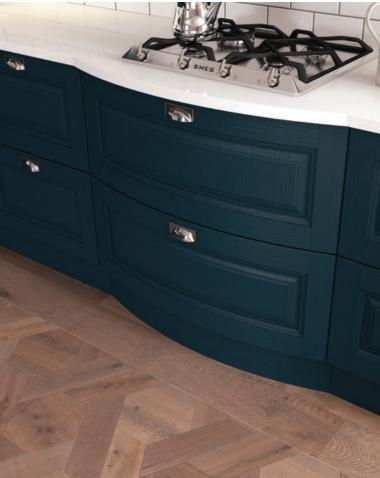

### **WAKEFIELD** MUSSEL & PARISIAN BLUE

Characterised by the internal moulding surrounding its centre panel, the Wakefield door provides a pleasing compromise for anyone seeking something in between a traditional and a contemporary door style. Available in Oak, 24 paint colours or a specific paint colour using our Colour Matching Service, its finish features a visible grain.

### **WAKEFIELD** MUSSEL & PARISIAN BLUE