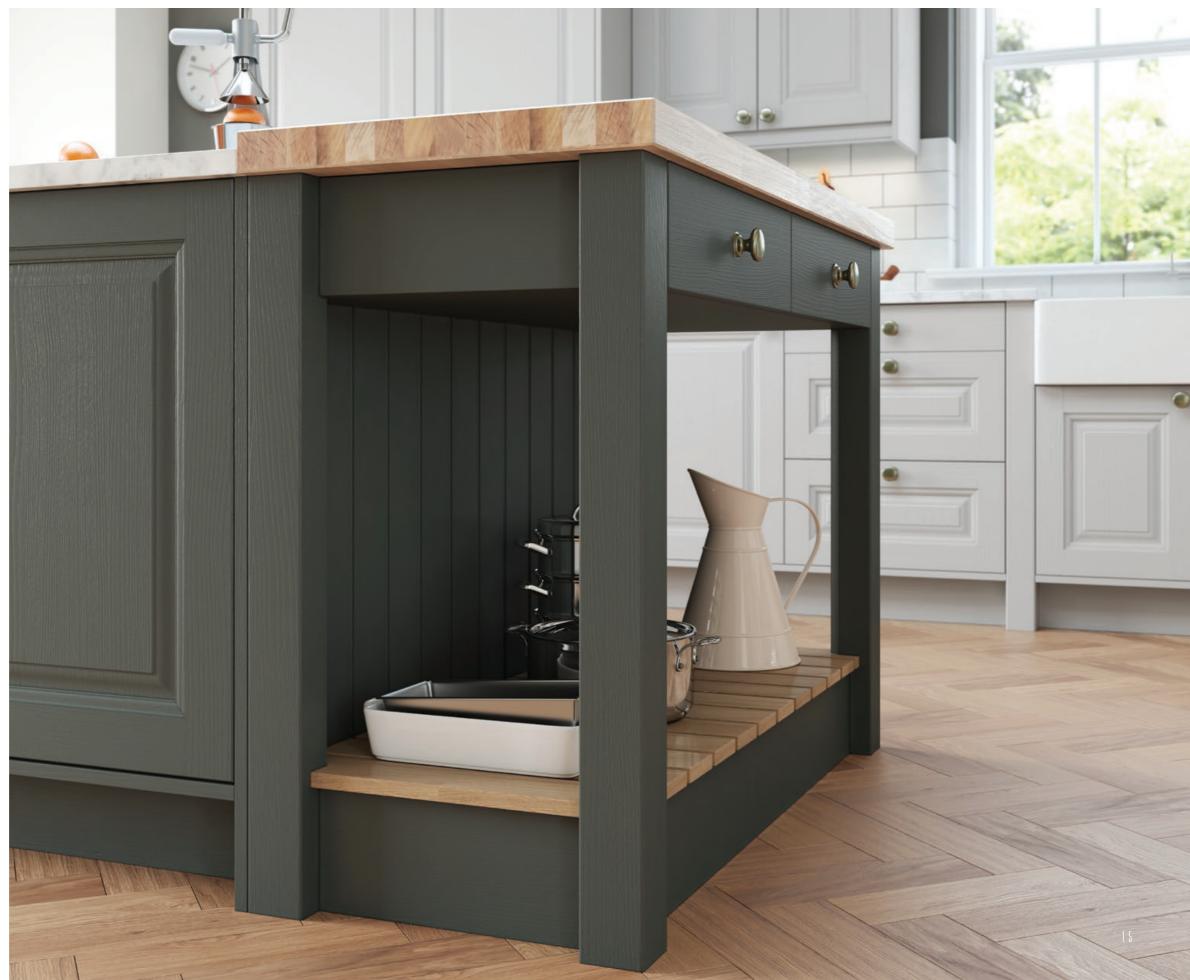

### **NADISON** LIGHT GREY

The versatile nature of the Madison kitchen really comes to the fore with the addition of a painted finish. Choose soft pastels for an all over luminous feel or include darker shades to accent certain design features. Whatever you choose, your Madison Painted kitchen will always be original.

### **NADISON** LIGHT GREY

The simple detailing of the Madison door makes it the ideal solution for customers who seek a modern, shaker style kitchen. Given a light and airy feel with a combination of Oak and Ivory Painted, this kitchen can include any number of accessories to create a tailored design, unique to your tastes.