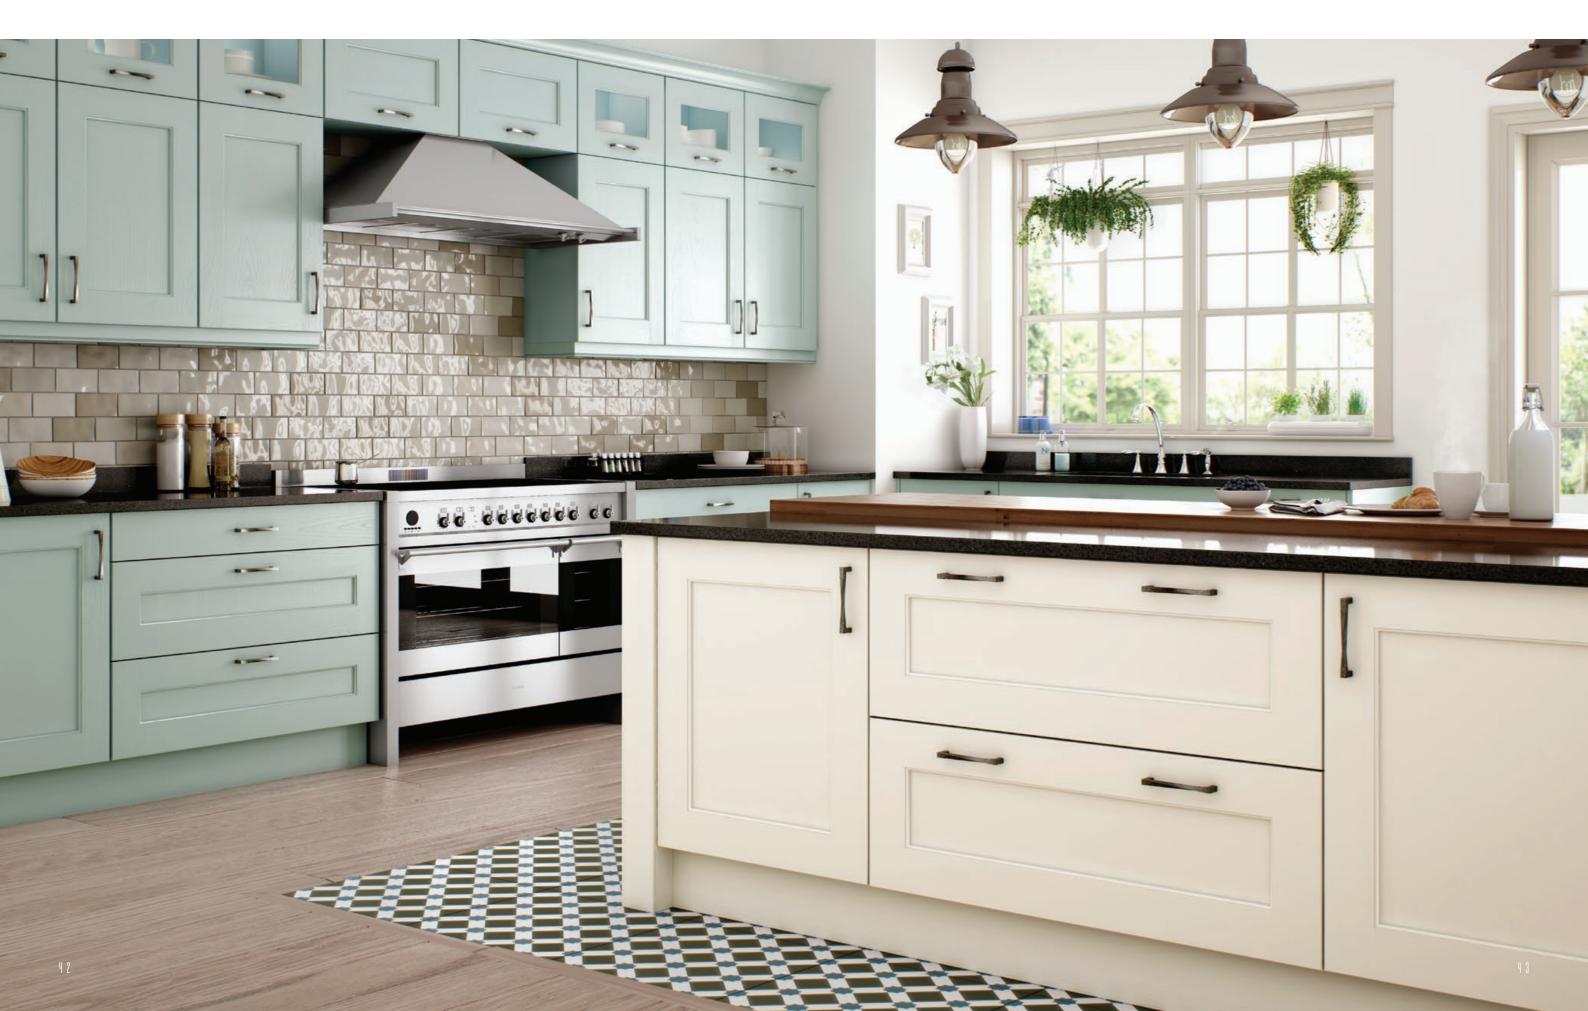

### **JEFFERSON** GUN METAL GREY & LIGHT GREY

Let your imagination run wild with the design possibilities offered by Jefferson Painted. The large number of accessories applicable to the range, including a plant on and a working overmantle, combined with the number of painted finishes gives you unlimited choice when it comes to creating a style all of your own.

### **JEFFERSON** GUN METAL GREY & LIGHT GREY

Impress with the rich texture offered by Jefferson's sumptuous oak finish. The painted island, shown here against a backdrop of oak units creates a scene of luxury that belies the range's modest price tag.