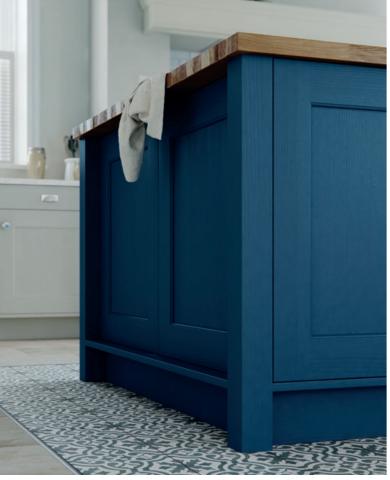

### **WAKEFIELD** MUSSEL & PARISIAN BLUE

Characterised by the internal moulding surrounding its centre panel, the Wakefield door provides a pleasing compromise for anyone seeking something in between a traditional and a contemporary door style. Available in Oak, 24 paint colours or a specific paint colour using our Colour Matching Service, its finish features a visible grain.

### **WAKEFIELD** MUSSEL & PARISIAN BLUE