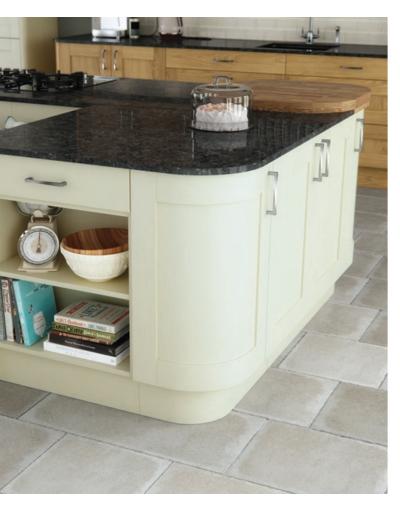

### **JEFFERSON** GUN METAL GREY & LIGHT GREY

Impress with the rich texture offered by Jefferson's sumptuous oak finish. The painted island, shown here against a backdrop of oak units creates a scene of luxury that belies the range's modest price tag.

### JEFFERSON OAK&IVORY