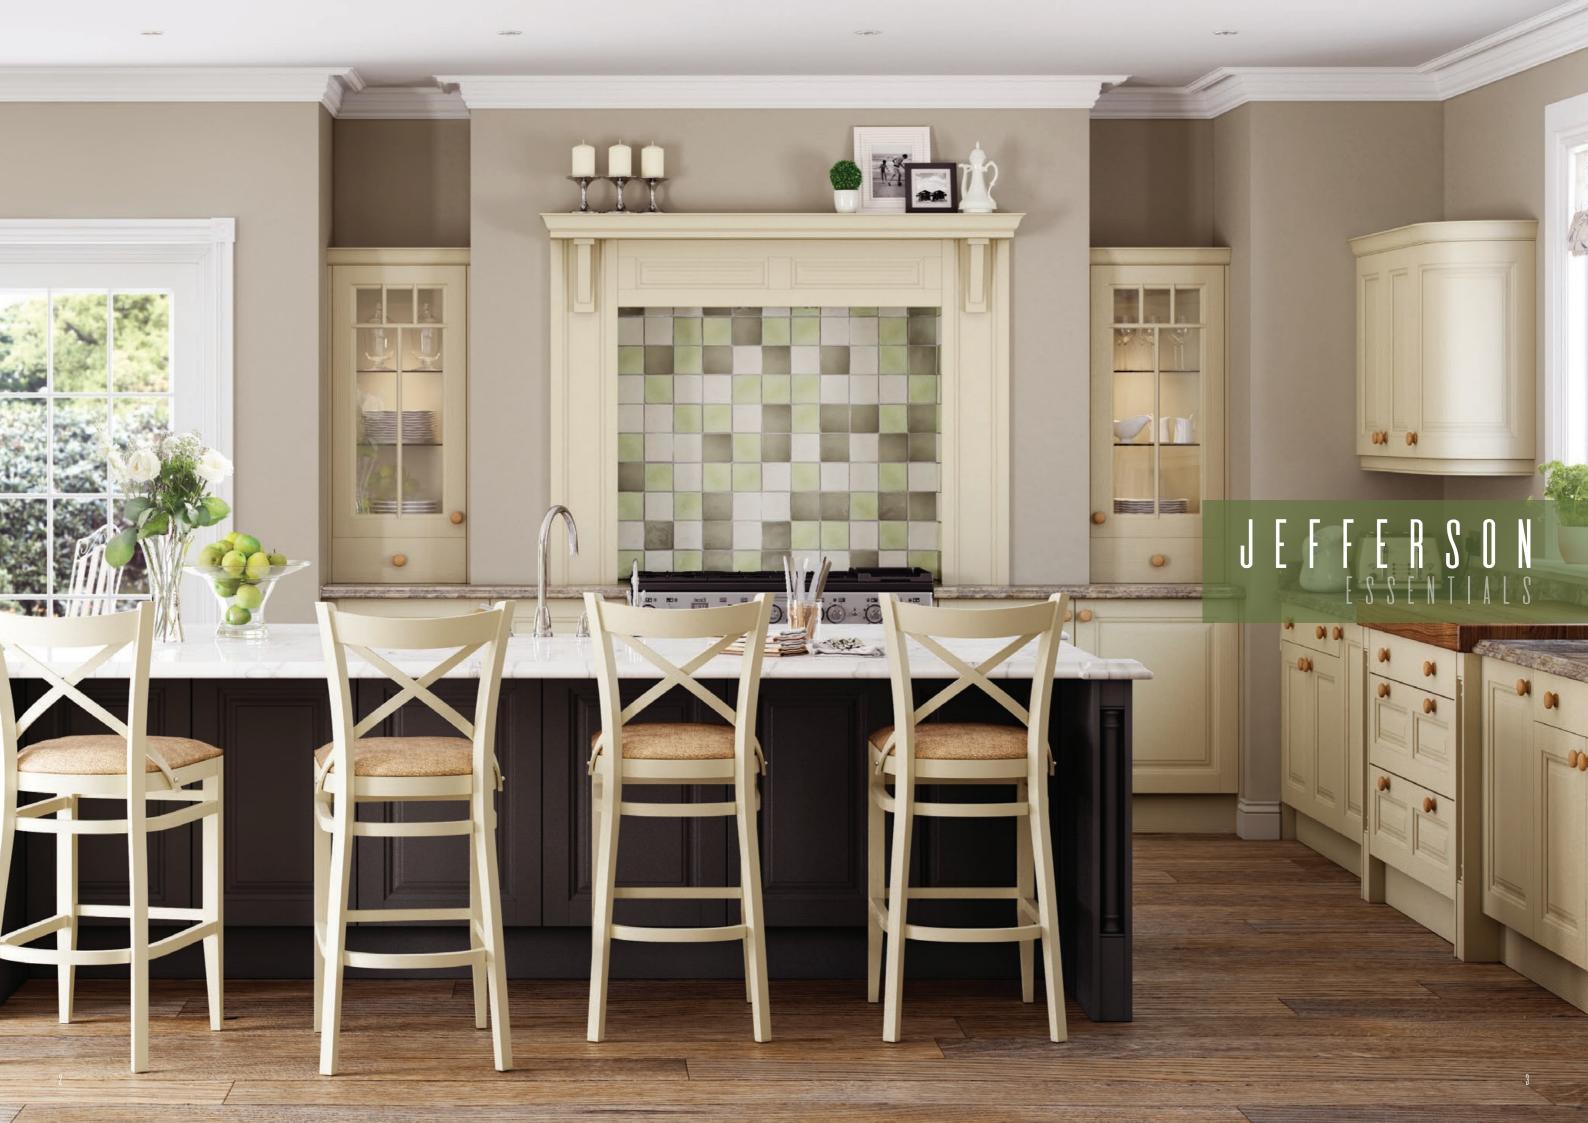

### JEFFERSON MUSSEL

A range exuding charm and sophistication, the Jefferson Painted Mussel kitchen sits well in either a classic or contemporary setting. Its versatile nature is evident here, within a modern farmhouse-style space.