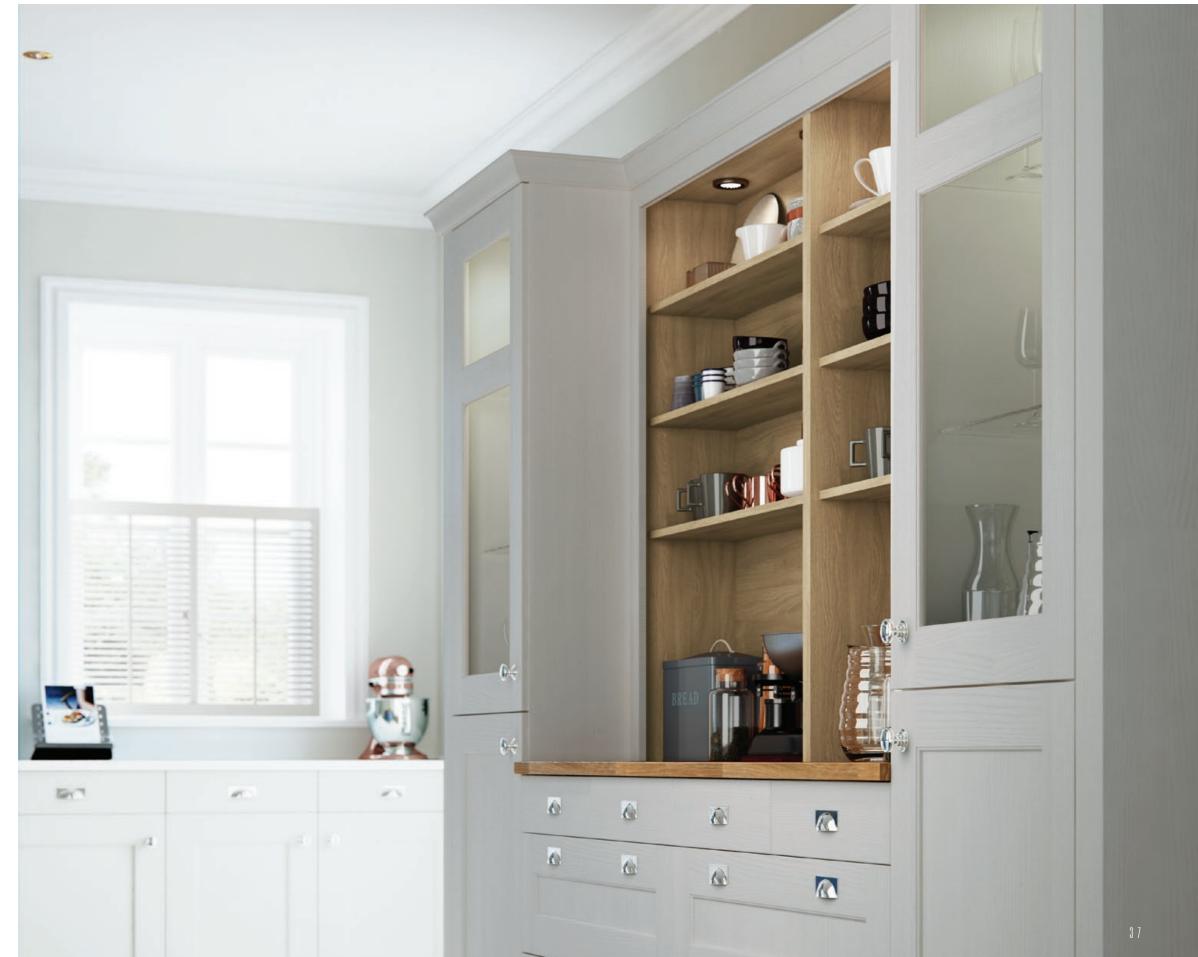

### **JEFFERSON** GUN METAL GREY & LIGHT GREY

Let your imagination run wild with the design possibilities offered by Jefferson Painted. The large number of accessories applicable to the range, including a plant on and a working overmantle, combined with the number of painted finishes gives you unlimited choice when it comes to creating a style all of your own.

### **JEFFERSON** GUN METAL GREY & LIGHT GREY

Impress with the rich texture offered by Jefferson's sumptuous oak finish. The painted island, shown here against a backdrop of oak units creates a scene of luxury that belies the range's modest price tag.