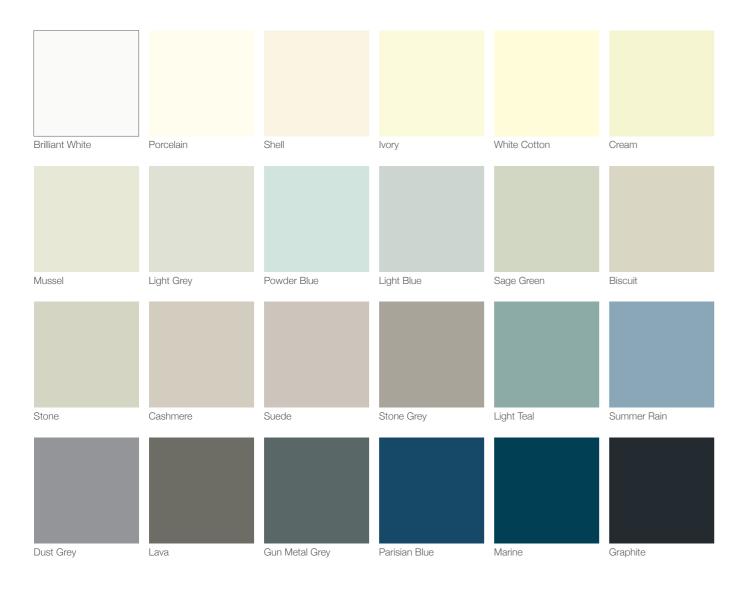

#### PALETTE OF PAINTS

Our carefully selected palette of paint colours can be used in any combination to achieve just the right look for your dream kitchen. Used distinctly as a single colour throughout, or combined on different pieces of freestanding or fitted furniture, you can be sure that your kitchen will be a testament to your true individuality. Created with sheer versatility in mind, these premium finishes can be mixed and matched with complete freedom, resulting in a kitchen that is beyond your wildest imagination, yet remaining within your budget.

#### COLOUR MATCHING SERVICE

Have you seen 'just that right' paint colour for your kitchen that you simply must have? If so, our new Colour Matching Service will match it for you. Simply provide a RAL (European Standard) or BS (British Standard) paint colour and we will match it, true to your specifications.