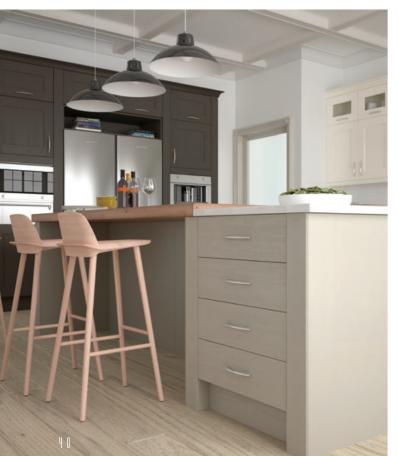

### **JEFFERSON** GUN METAL GREY & LIGHT GREY

Let your imagination run wild with the design possibilities offered by Jefferson Painted. The large number of accessories applicable to the range, including a plant on and a working overmantle, combined with the number of painted finishes gives you unlimited choice when it comes to creating a style all of your own.

### **JEFFERSON** GUN METAL GREY & LIGHT GREY

Impress with the rich texture offered by Jefferson's sumptuous oak finish. The painted island, shown here against a backdrop of oak units creates a scene of luxury that belies the range's modest price tag.