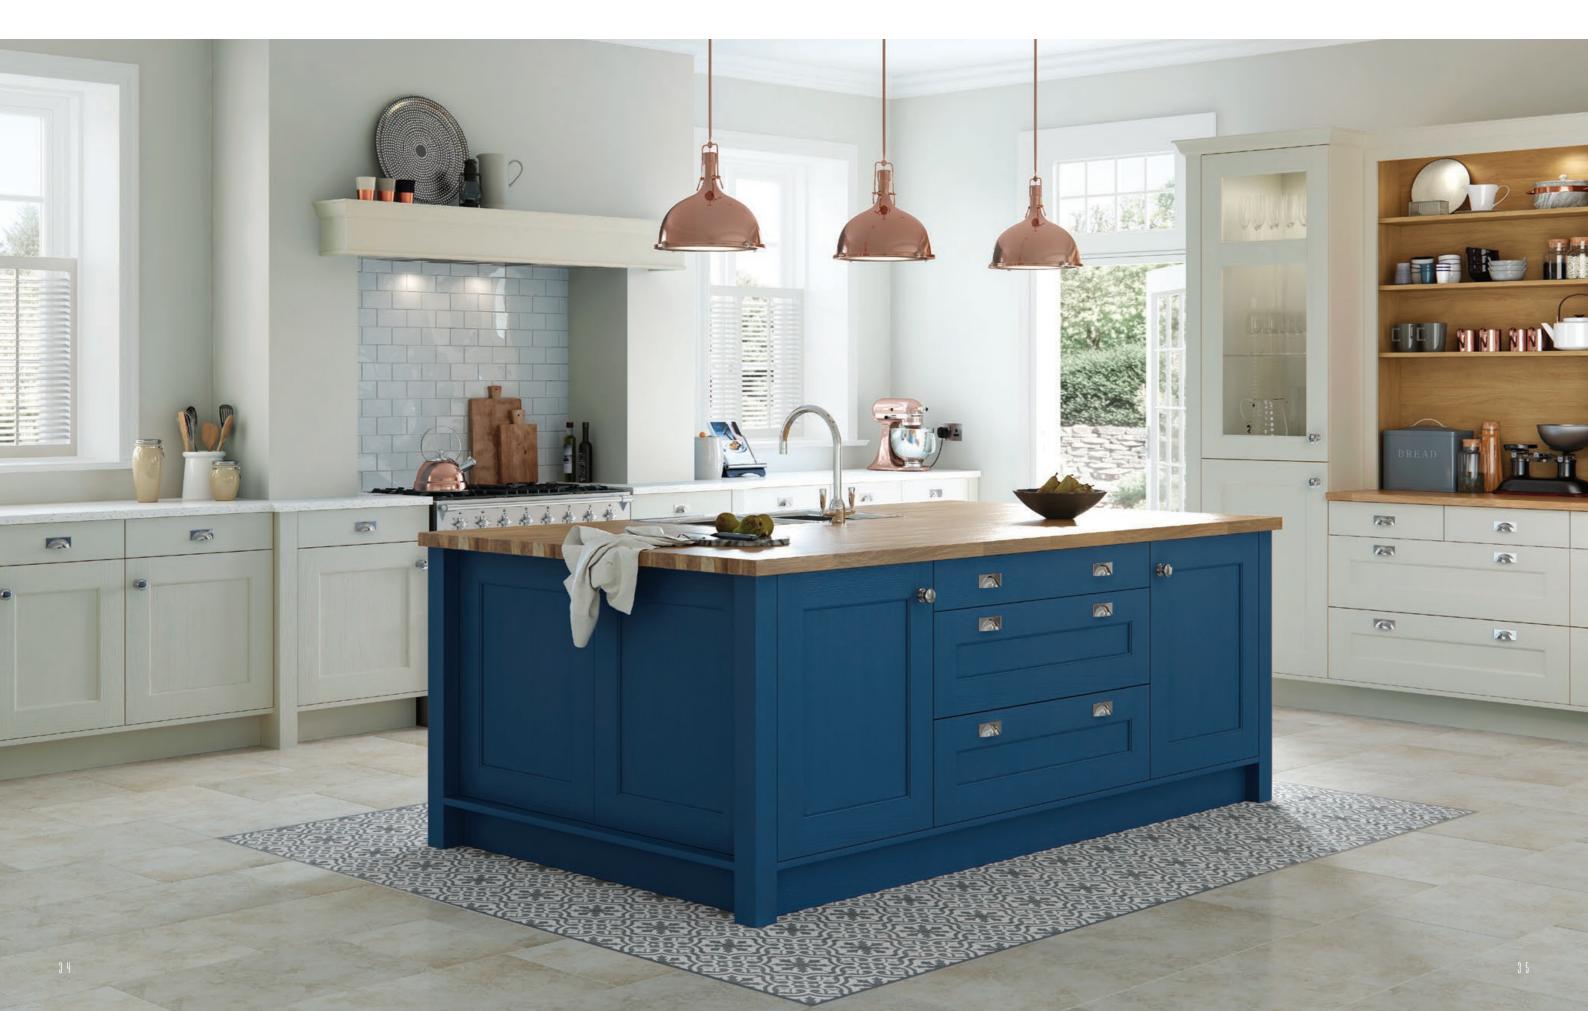

### **WAKEFIELD** MUSSEL & PARISIAN BLUE

Characterised by the internal moulding surrounding its centre panel, the Wakefield door provides a pleasing compromise for anyone seeking something in between a traditional and a contemporary door style. Available in Oak, 24 paint colours or a specific paint colour using our Colour Matching Service, its finish features a visible grain.

### **WAKEFIELD** MUSSEL & PARISIAN BLUE