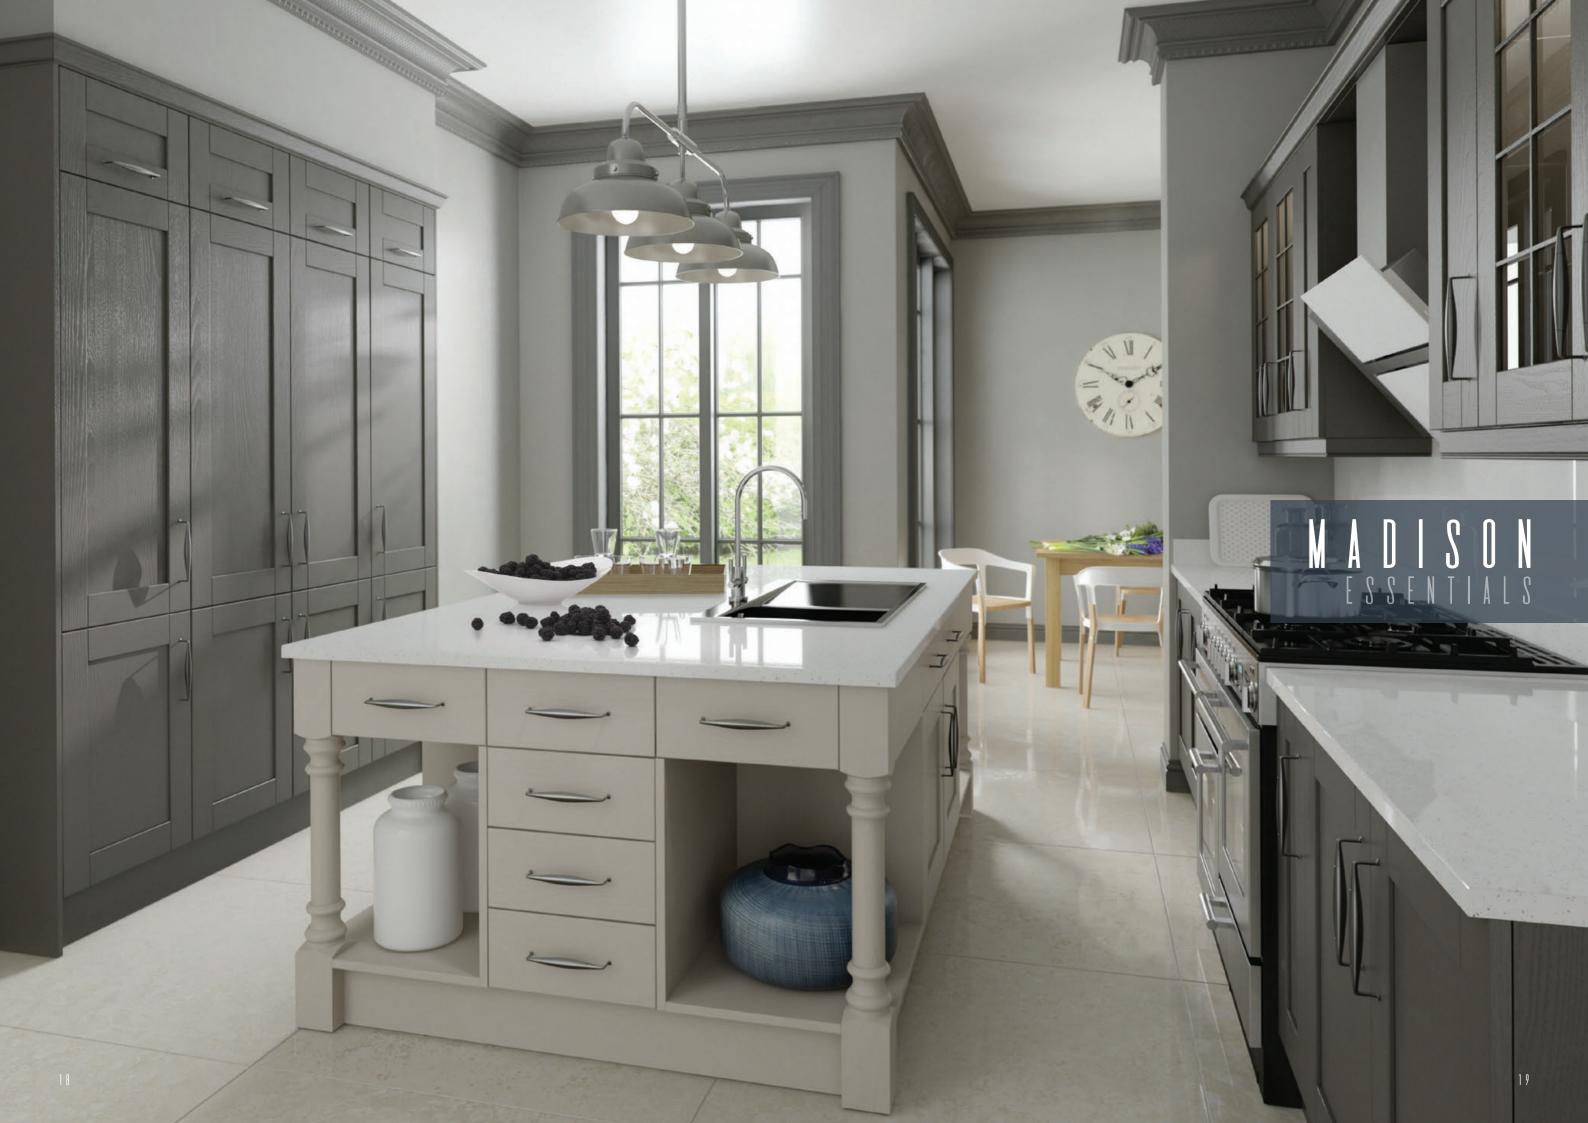

### **NADISON** LIGHT GREY

The versatile nature of the Madison kitchen really comes to the fore with the addition of a painted finish. Choose soft pastels for an all over luminous feel or include darker shades to accent certain design features. Whatever you choose, your Madison Painted kitchen will always be original.