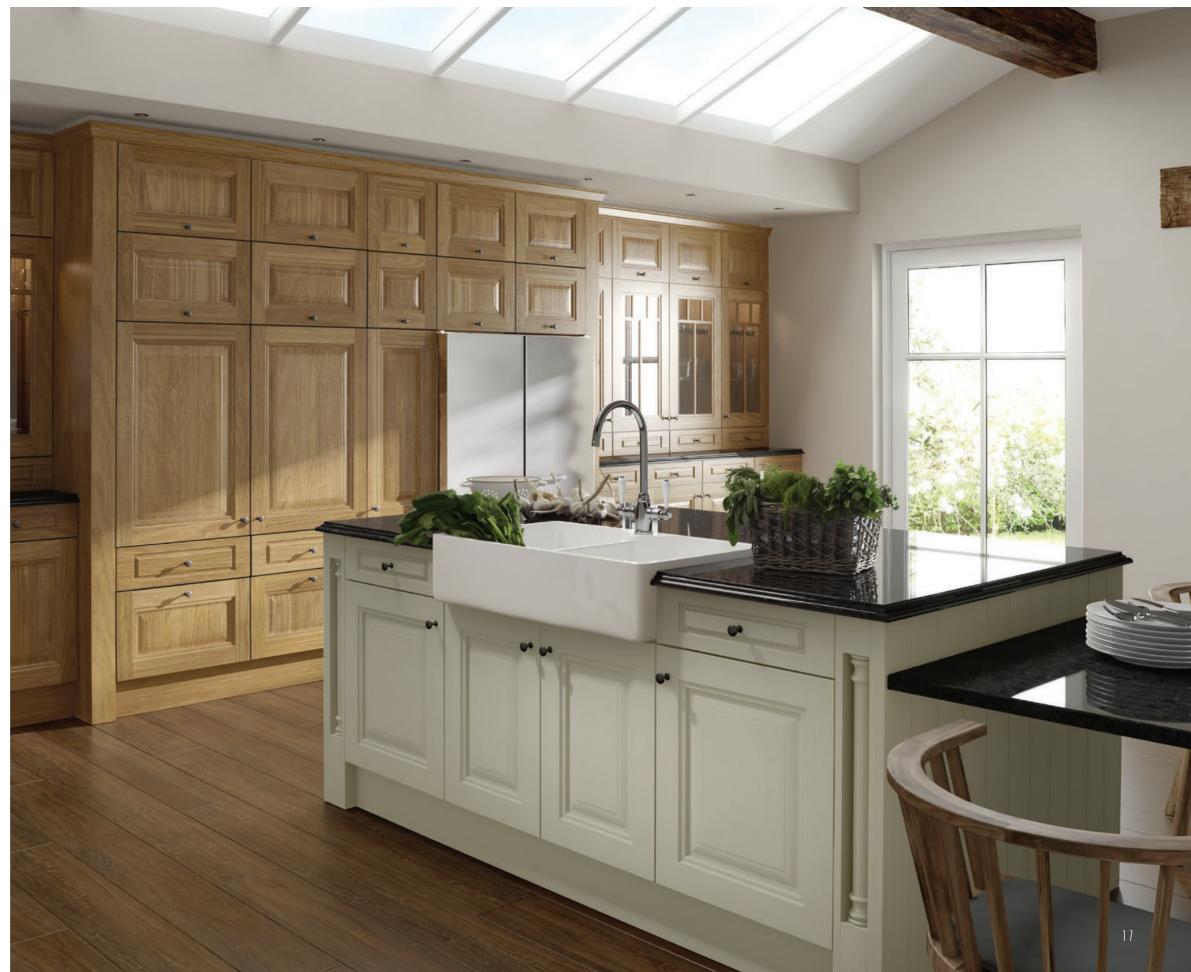

versatile nature is evident here, within a modern farmhouse-style space.



### JEFFERSON MUSSEL



### **JEFFERSON** Marine & Shell





### **JEFFERSON** MARINE & SHELL



### **JEFFERSON** GUN METAL GREY & LIGHT GREY



Let your imagination run wild with the design possibilities offered by Jefferson Painted. The large number of accessories applicable to the range, including a plant on and a working overmantle, combined with the number of painted finishes gives you unlimited choice when it comes to creating a style all of your own.



### **JEFFERSON** GUN METAL GREY & LIGHT GREY



Impress with the rich texture offered by Jefferson's sumptuous oak finish. The painted island, shown here against a backdrop of oak units creates a scene of luxury that belies the range's modest price tag.



### JEFFERSON OAK&IVORY





### **NADISON** LIGHT GREY



The versatile nature of the Madison kitchen really comes to the fore with the addition of a painted finish. Choose soft pastels for an all over luminous feel or include darker shades to accent certain design features. Whatever you choose, your Madison Painted kitchen will always be original.



### **NADISON** LIGHT GREY









The simple detailing of the Madison door makes it the ideal solution for customers who seek a modern, shaker style kitchen. Given a light and airy feel with a combination of Oak and Ivory Painted, this kitchen can include any number of accessories to create a tailored design, unique to your tastes.



### MADISON OAK&IVORY



# NADISONE & BRILLIANT WHITE





# **MADISON** STONE & BRILLIANT WHITE





##