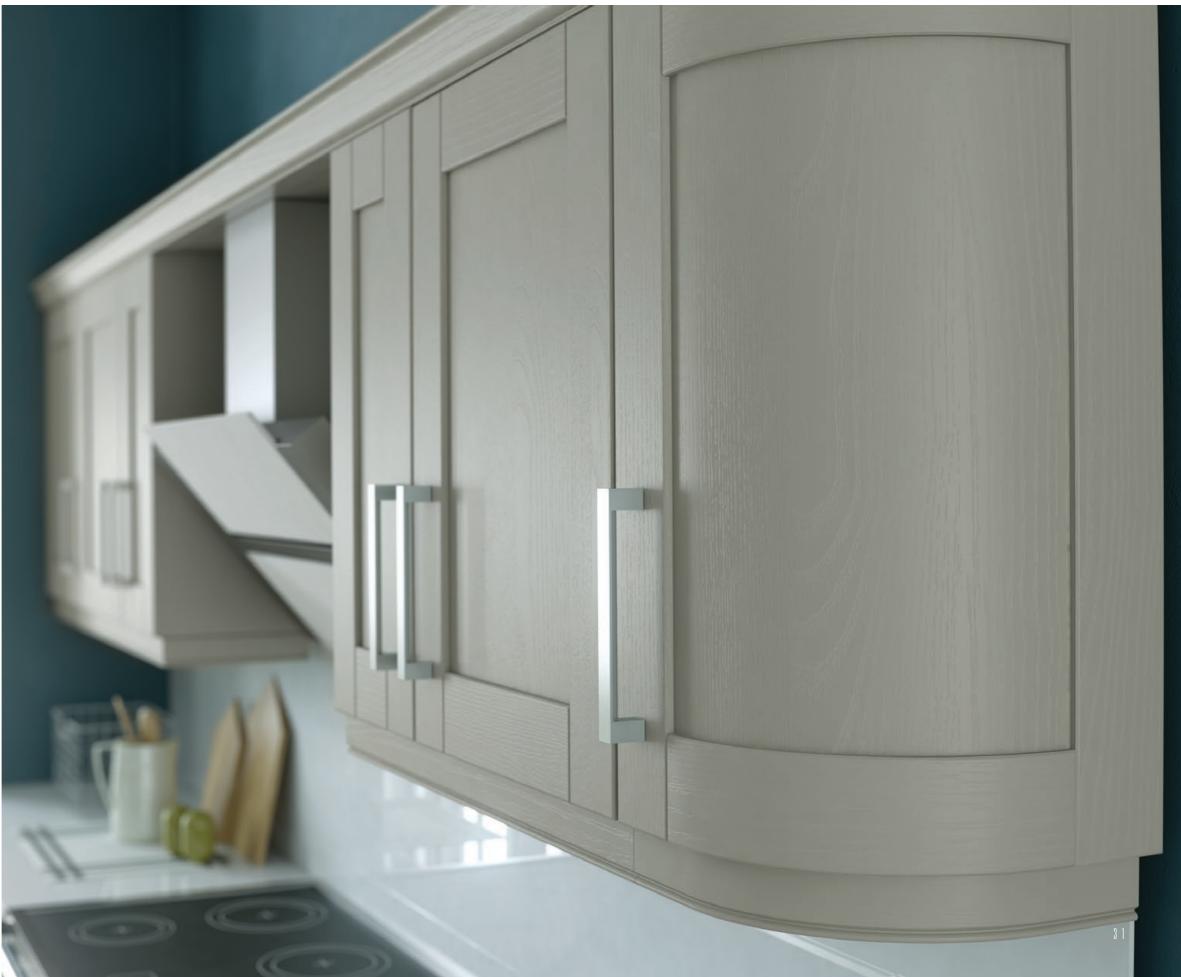

### **JEFFERSON** GUN METAL GREY & LIGHT GREY

Let your imagination run wild with the design possibilities offered by Jefferson Painted. The large number of accessories applicable to the range, including a plant on and a working overmantle, combined with the number of painted finishes gives you unlimited choice when it comes to creating a style all of your own.

### **JEFFERSON** GUN METAL GREY & LIGHT GREY

Impress with the rich texture offered by Jefferson's sumptuous oak finish. The painted island, shown here against a backdrop of oak units creates a scene of luxury that belies the range's modest price tag.