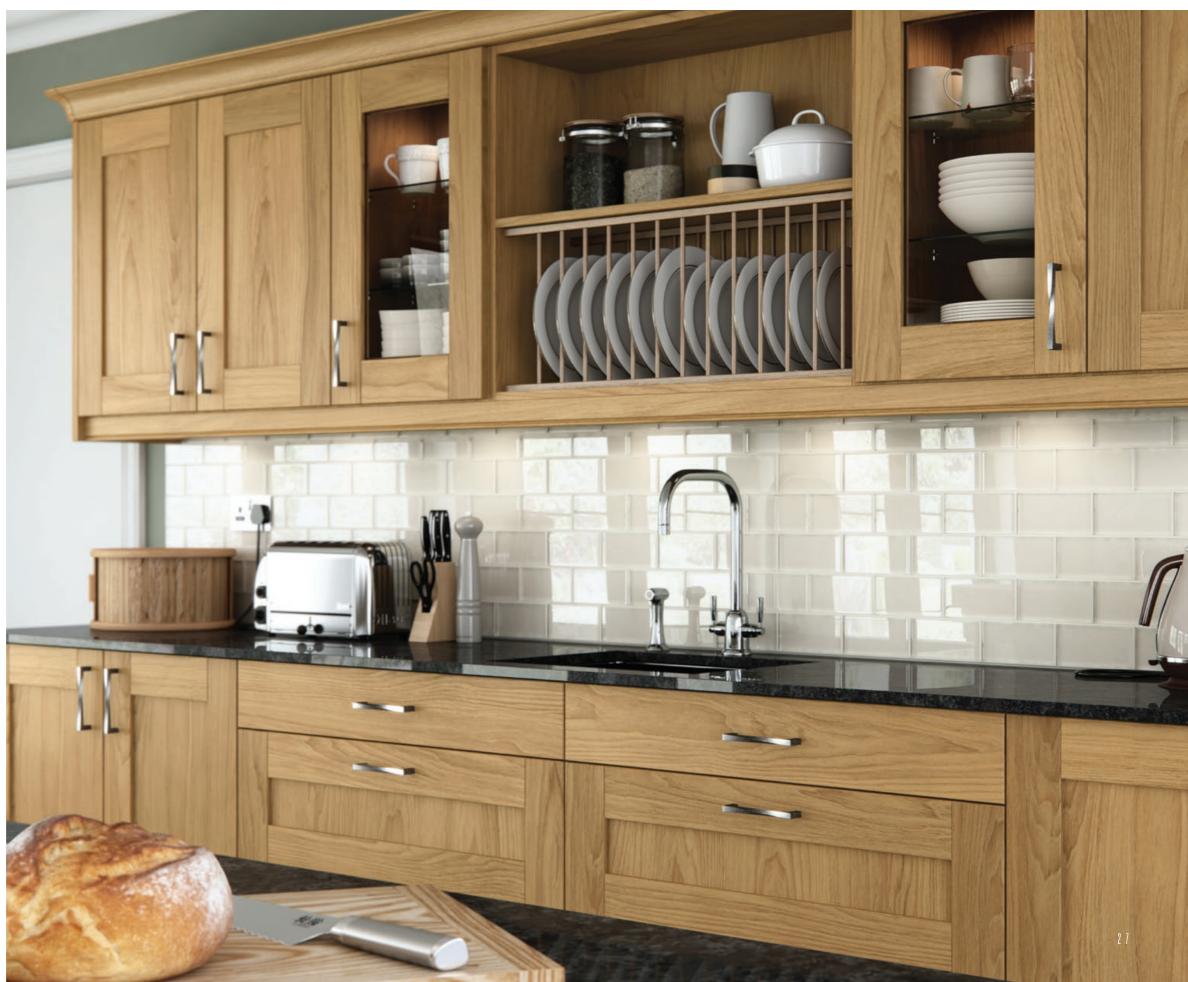

### WAKEFIELD OAK&STONE

Full of exhilarating design possibilities, the Wakefield range can incorporate any number of Essentials accessories to provide almost limitless choice when it comes to creating a space that's just right for your home. Shown here featuring a plate rack, open shelving, plain frames and quadrant doors.

### WAKEFIELD OAK&STONE