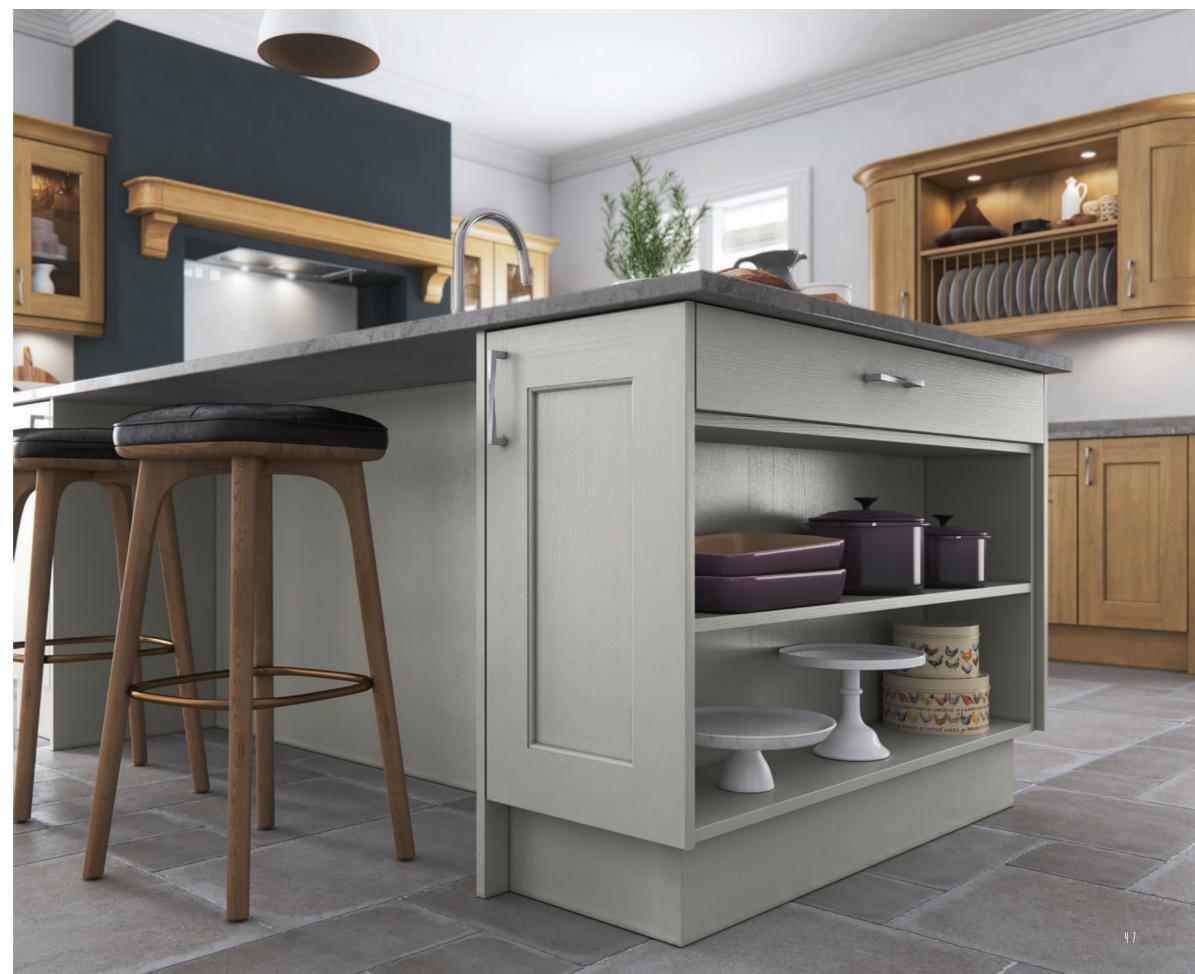

rrounding its centre panel, the Wakefield door provides a pleasing compromise for anyone seeking something in between a traditional and a contemporary door style. Available in Oak, 24 paint colours or a specific paint colour using our Colour Matching Service, its finish features a visible grain.



### **WAKEFIELD** MUSSEL & PARISIAN BLUE



### **WAKEFIELD** IVORY, LAVA & STONE







### **WAKEFIELD** IVORY, LAVA & STONE



### **WAKEFIELD** IVORY & POWDER BLUE



### WAKEFIELD OAK&STONE



Full of exhilarating design possibilities, the Wakefield range can incorporate any number of Essentials accessories to provide almost limitless choice when it comes to creating a space that's just right for your home. Shown here featuring a plate rack, open shelving, plain frames and quadrant doors.



### WAKEFIELD OAK&STONE

#### PALETTE OF PAINTS

Our carefully selected palette of paint colours can be used in any combination to achieve just the right look for your dream kitchen. Used distinctly as a single colour throughout, or combined on different pieces of freestanding or fitted furniture, you can be sure that your kitchen will be a testament to your true individuality. Created with sheer versatility in mind, these premium finishes can be mixed and matched with complete freedom, resulting in a kitchen that is beyond your wildest imagination, yet remaining within your budget.



#### COLOUR MATCHING SERVICE

Have you seen 'just that right' paint colour for your kitchen that you simply must have? If so, our new Colour Matching Service will match it for you. Simply provide a RAL (Eu