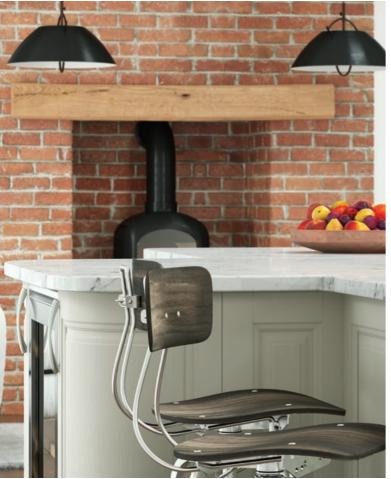

### **JEFFERSON** GUN METAL GREY & LIGHT GREY

Let your imagination run wild with the design possibilities offered by Jefferson Painted. The large number of accessories applicable to the range, including a plant on and a working overmantle, combined with the number of painted finishes gives you unlimited choice when it comes to creating a style all of your own.