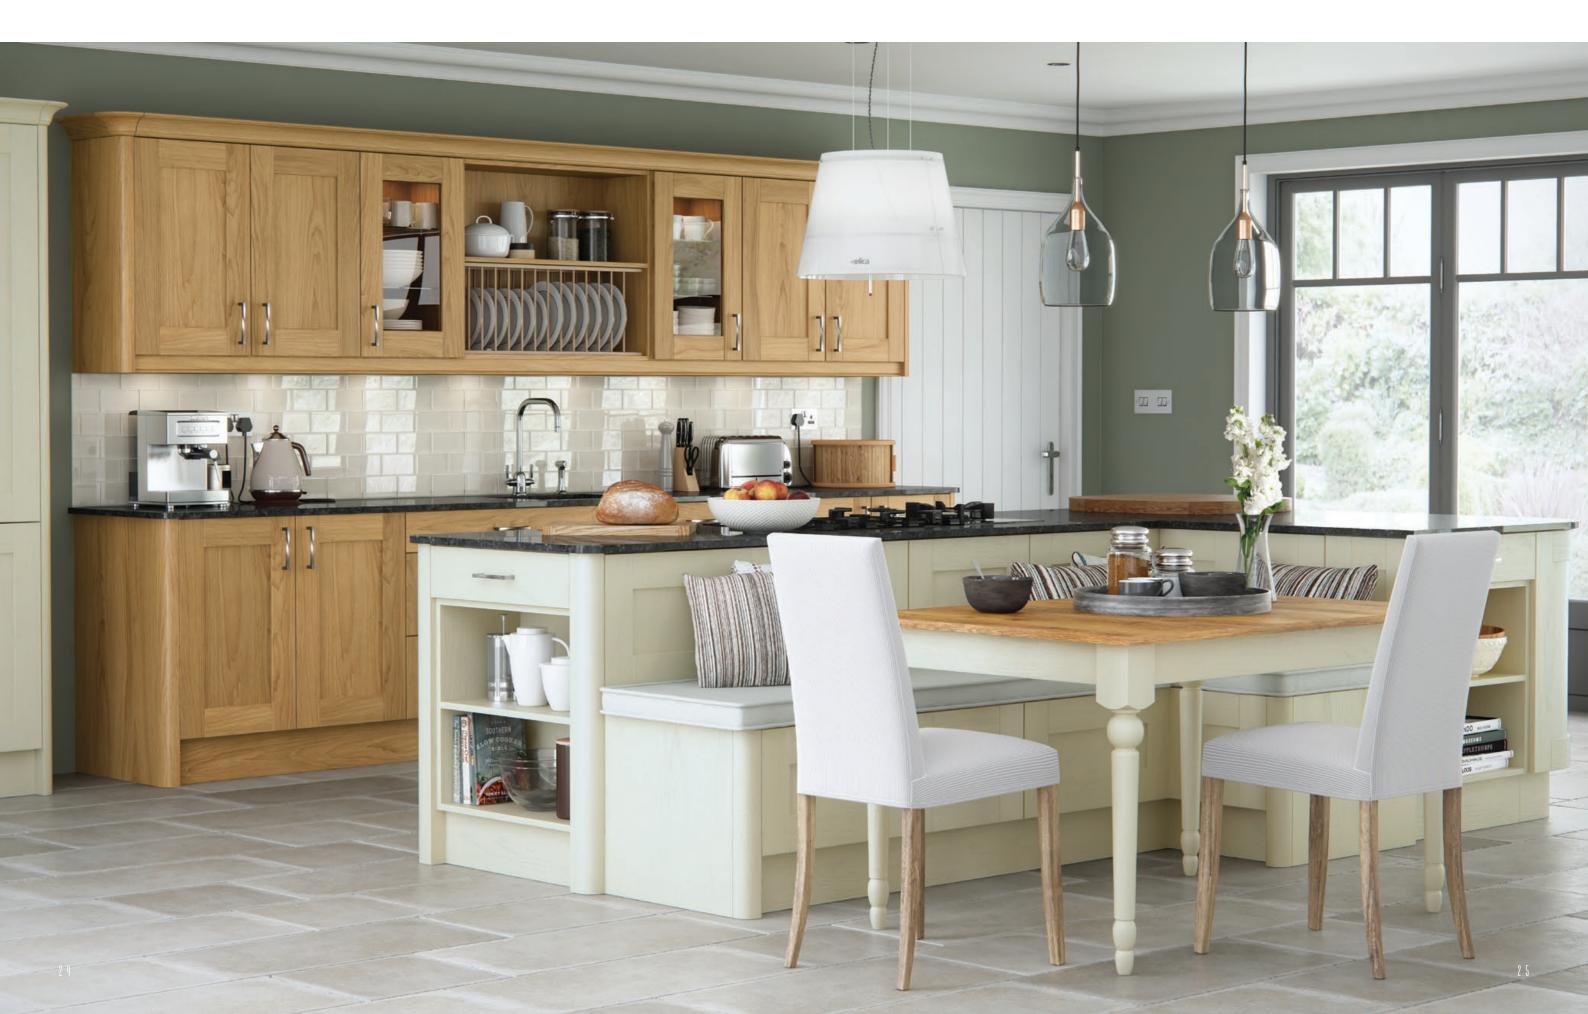

### **JEFFERSON** GUN METAL GREY & LIGHT GREY

Impress with the rich texture offered by Jefferson's sumptuous oak finish. The painted island, shown here against a backdrop of oak units creates a scene of luxury that belies the range's modest price tag.

### JEFFERSON OAK&IVORY