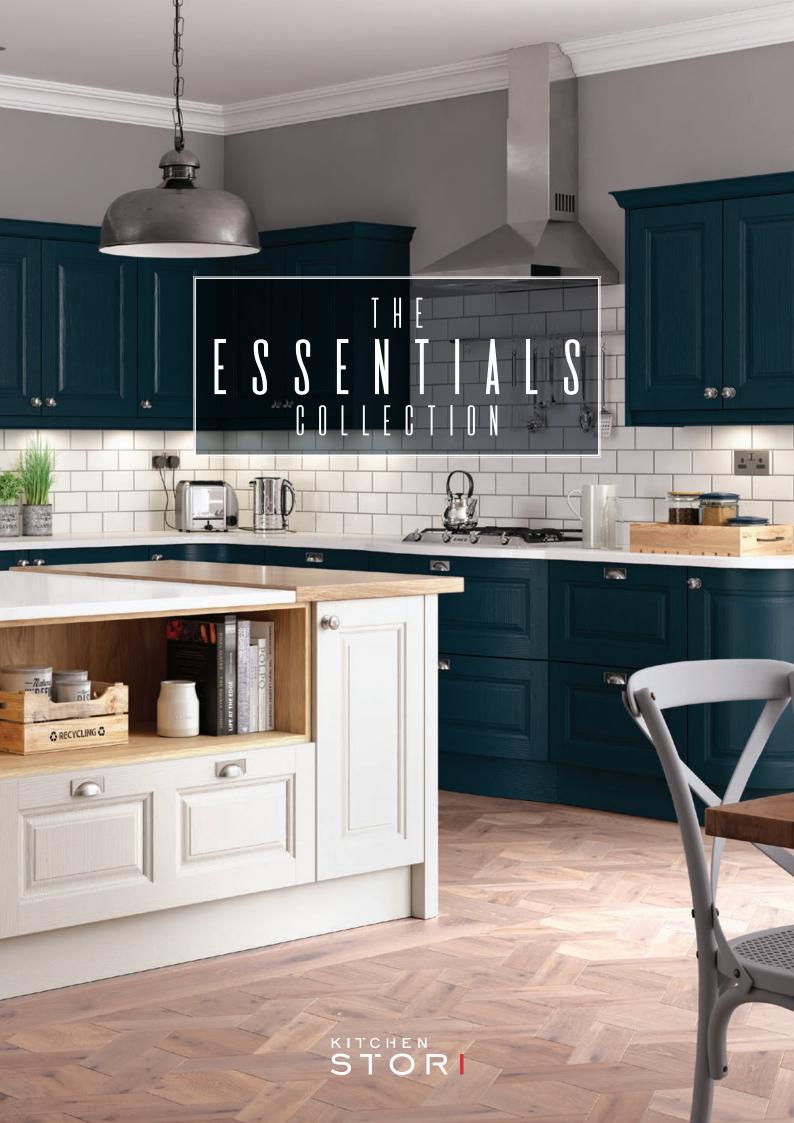

Our designers know the vital role our kitchen plays in our daily lives,

and then select the accessories that will you. Before you know it, your Essentials







### JEFFERSON MUSSEL



A range exuding charm and sophistication, the Jefferson Painted Mussel kitchen sits well in either a classic or contemporary setting. Its versatile nature is evident here, within a modern farmhouse-style space.



### JEFFERSON MUSSEL



### **JEFFERSON** Marine & Shell





### **JEFFERSON** MARINE & SHELL



### **JEFFERSON** GUN METAL GREY & LIGHT GREY



Let your imagination run wild with the design possibilities offered by Jefferson Painted. The large number of accessories applicable to the range, including a plant on and a working overmantle, combined with the number of painted finishes gives you