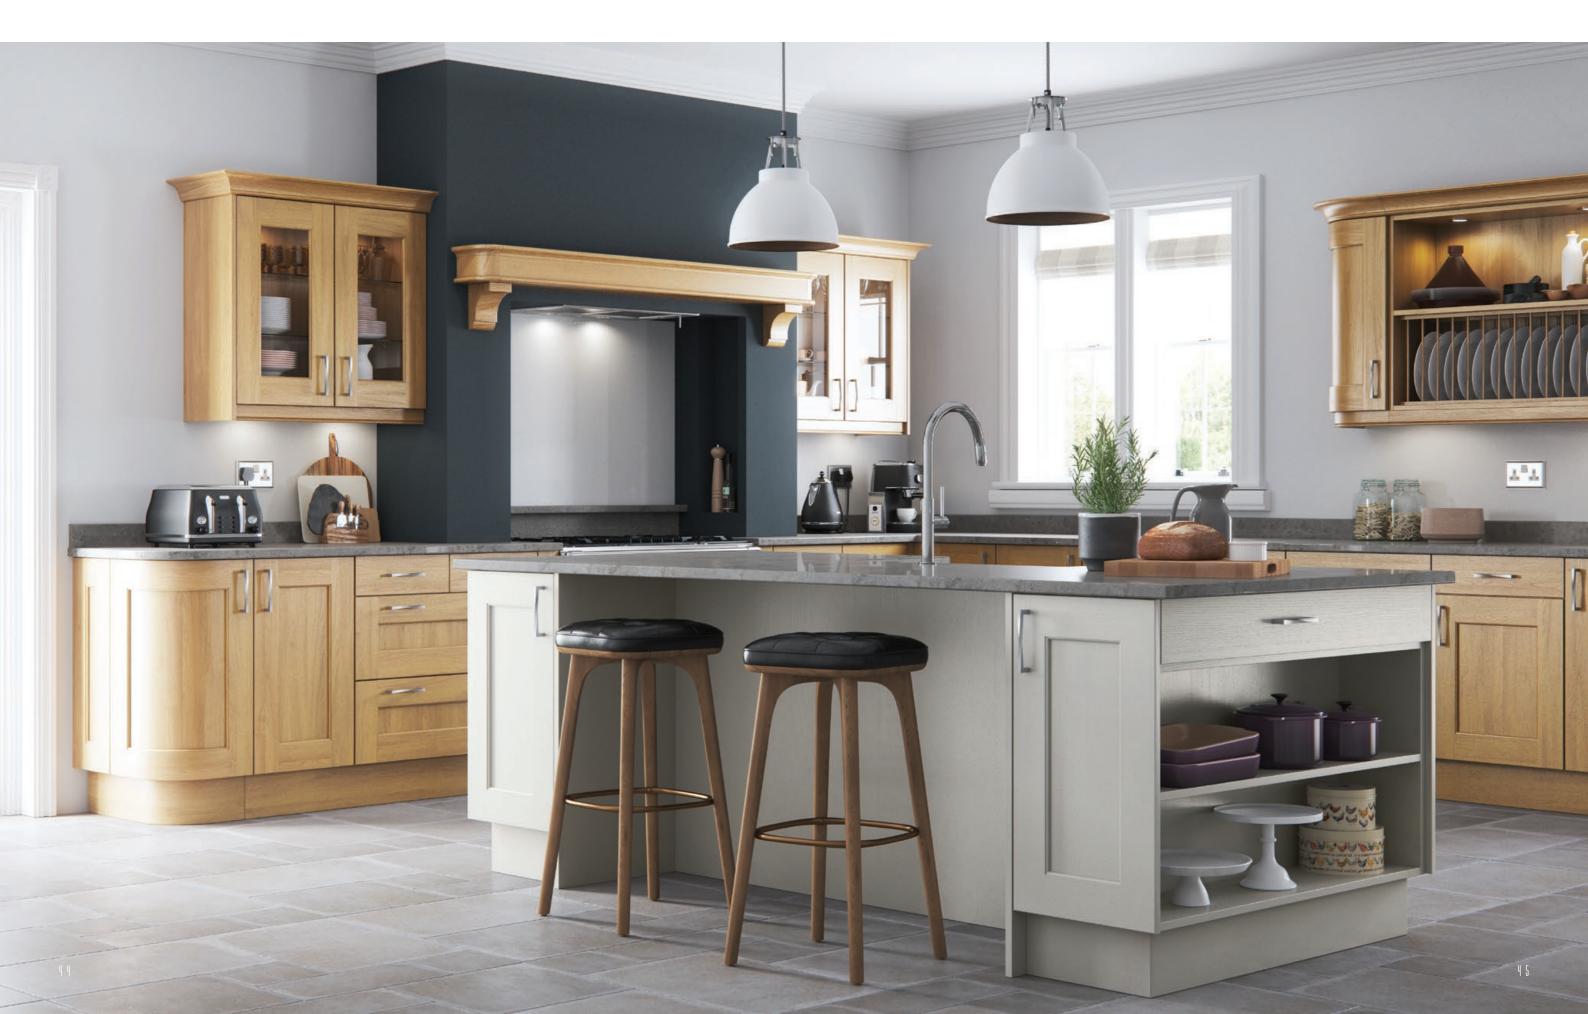

combination of Oak and Ivory Painted, this kitchen can include any number of accessories to create a tailored design, unique to your tastes.



### MADISON OAK&IVORY



# NADISONE & BRILLIANT WHITE





# **MADISON** STONE & BRILLIANT WHITE





### **WAKEFIELD** MUSSEL & PARISIAN BLUE



Characterised by the internal moulding surrounding its centre panel, the Wakefield door provides a pleasing compromise for anyone seeking something in between a traditional and a contemporary door style. Available in Oak, 24 paint colours or a specific paint colour using our Colour Matching Service, its finish features a visible grain.



### **WAKEFIELD** MUSSEL & PARISIAN BLUE



### **WAKEFIELD** IVORY, LAVA & STONE







### **WAKEFIELD** IVORY, LAVA & STONE



### **WAKEFIELD** IVORY & POWDER BLUE



### WAKEFIELD OAK&STONE



Full of exhilarating design possibilities, the Wakefield range can incorporate any number of Essentials accessories to provide almost limitless choice when it comes to creating a space that's just right for your home. Shown here featuring a plate rack, open shelving, plain frames and quadrant doors.



### WAKEFIELD OAK&STONE

#### PALETTE OF PAINTS

Our carefully selected palette of paint colours can be used in any combination to achieve just the right look for your dream kitchen. Used distinctly as a single colour throughout, or combined on different pieces of freestanding or fitted furniture, you can be sure that your kitchen will be a testament to your true individuality. Created with sheer versatility in mind, these premium finishes can be mixed and matche