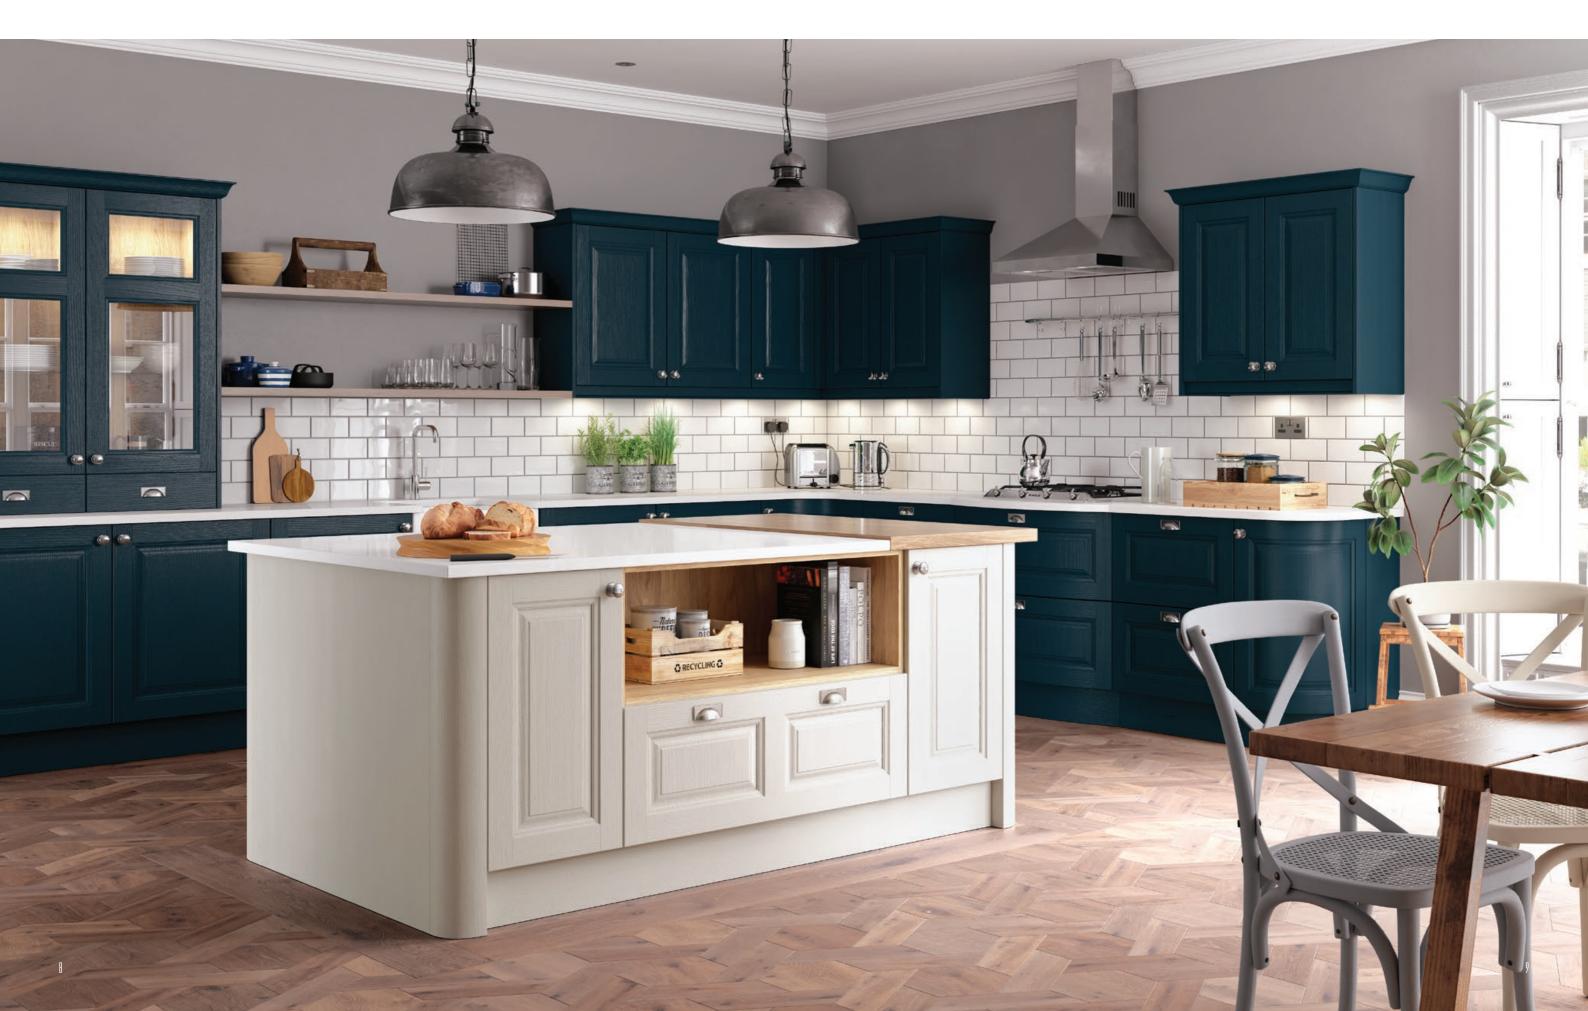

### **WAKEFIELD** MUSSEL & PARISIAN BLUE

Characterised by the internal moulding surrounding its centre panel, the Wakefield door provides a pleasing compromise for anyone seeking something in between a traditional and a contemporary door style. Available in Oak, 24 paint colours or a specific paint colour using our Colour Matching Service, its finish features a visible grain.

### **WAKEFIELD** MUSSEL & PARISIAN BLUE