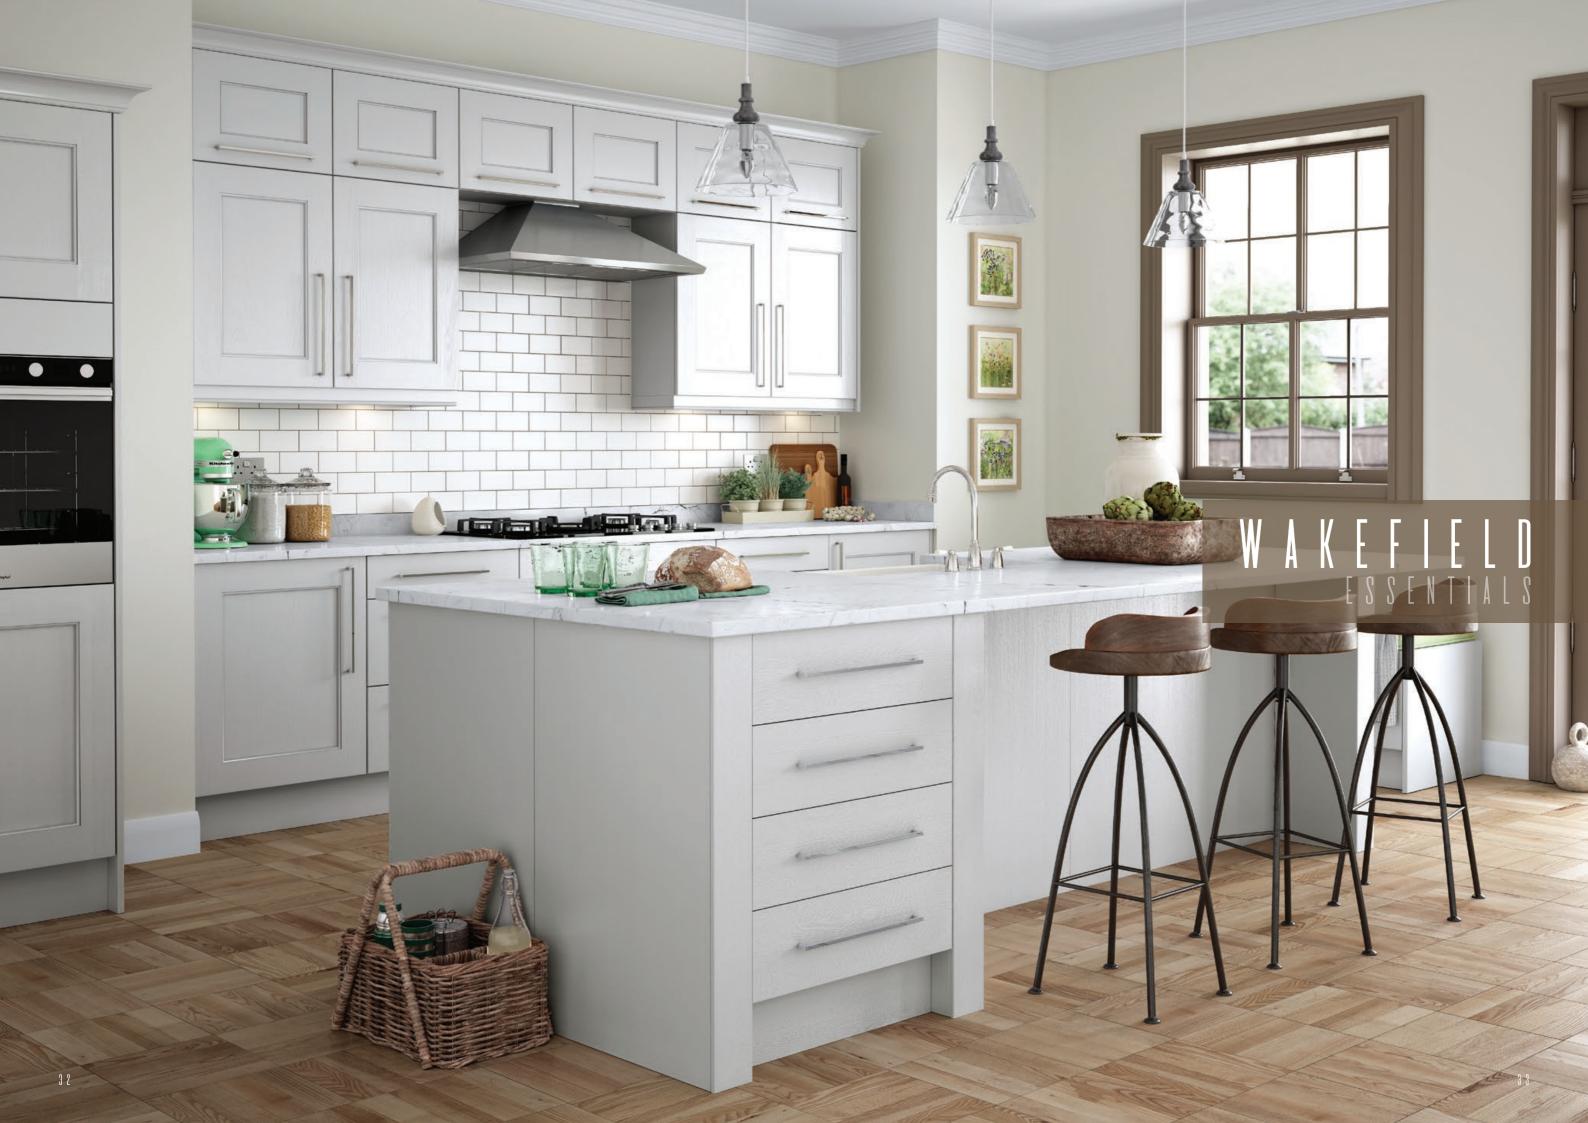

### WAKEFIELD OAK&STONE

Full of exhilarating design possibilities, the Wakefield range can incorporate any number of Essentials accessories to provide almost limitless choice when it comes to creating a space that's just right for your home. Shown here featuring a plate rack, open shelving, plain frames and quadrant doors.

### WAKEFIELD OAK&STONE