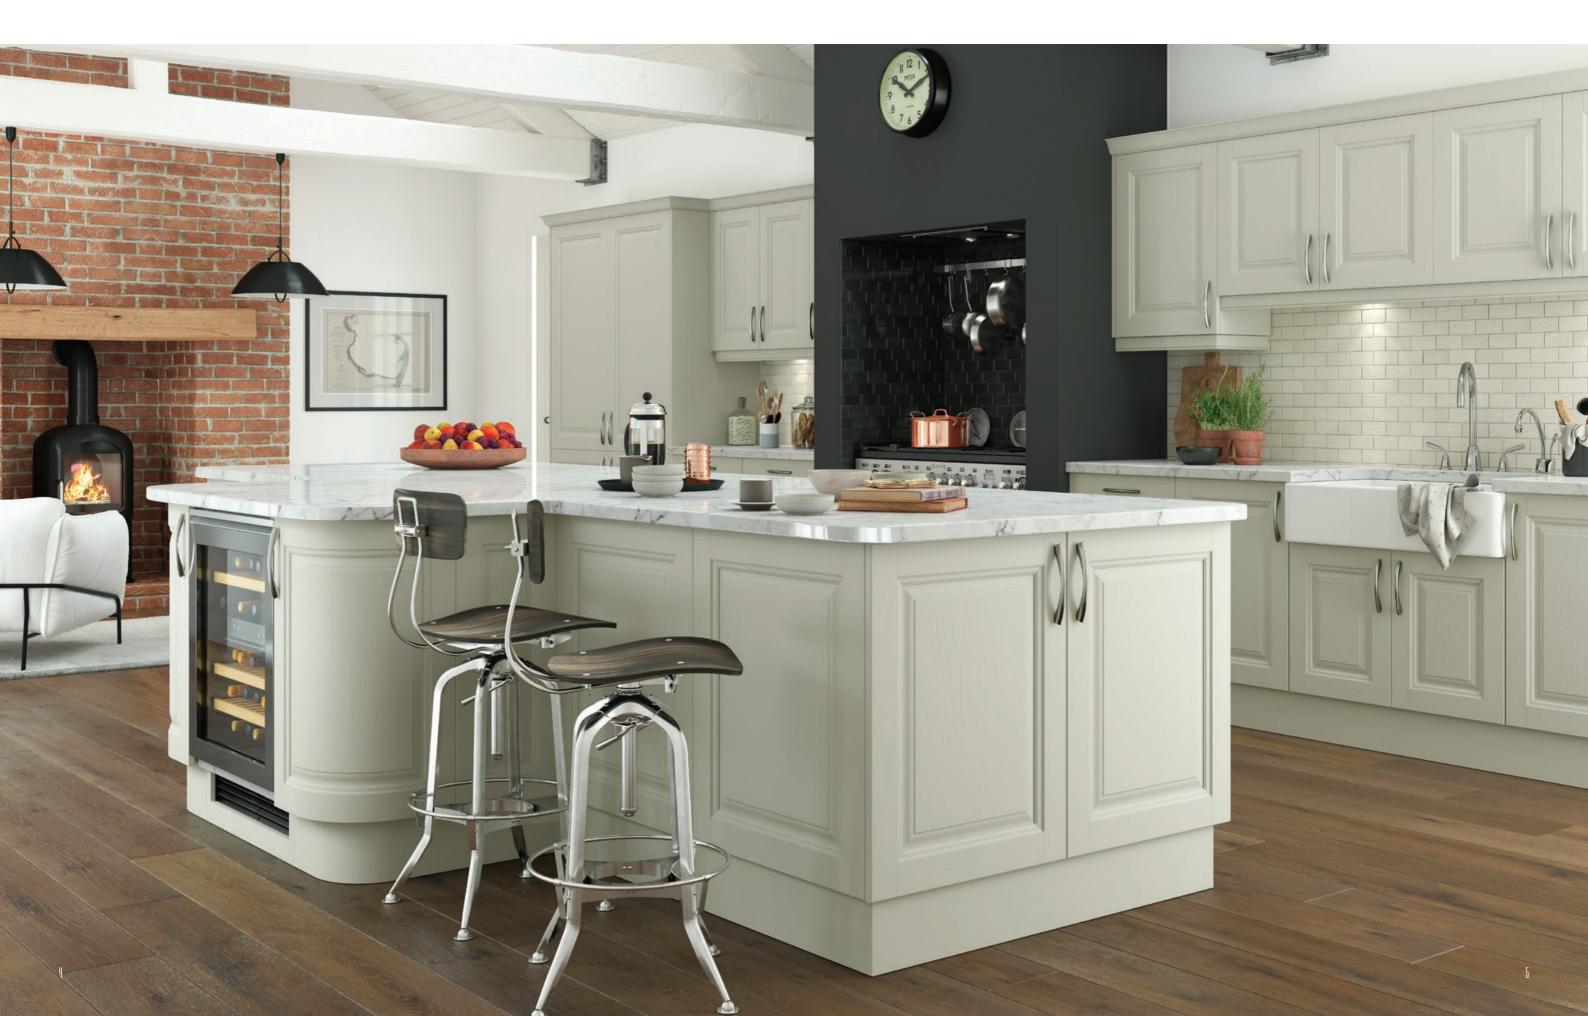

### **JEFFERSON** GUN METAL GREY & LIGHT GREY

Let your imagination run wild with the design possibilities offered by Jefferson Painted. The large number of accessories applicable to the range, including a plant on and a working overmantle, combined with the number of painted finishes gives you unlimited choice when it comes to creating a style all of your own.