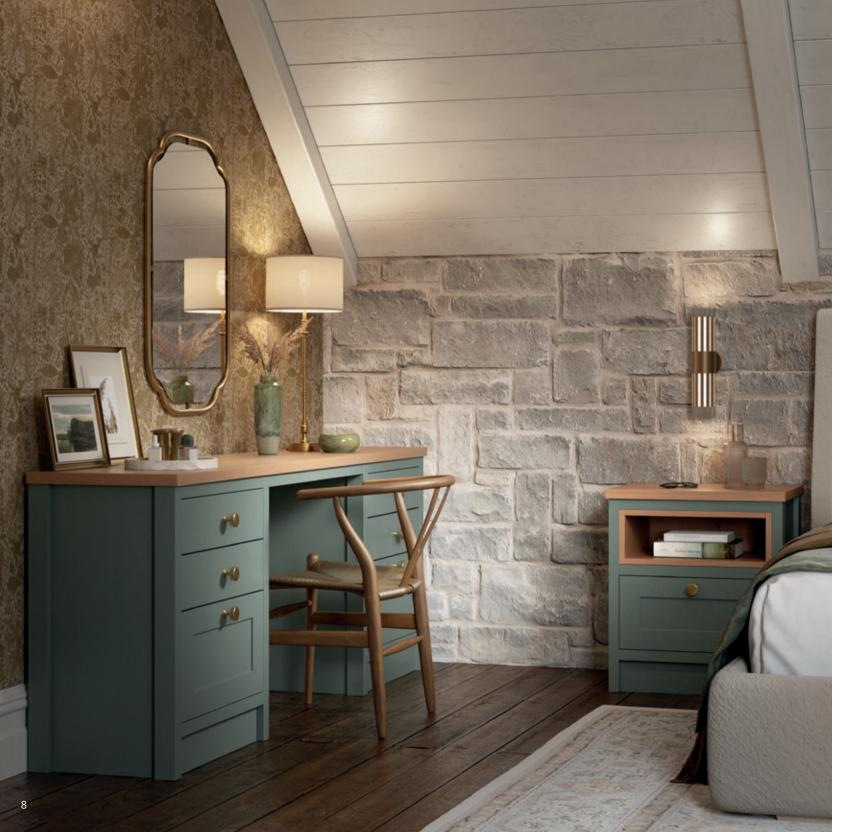

## ALDANA

A narrow shaker featuring an authentic woodgrain, Aldana lends itself to both contemporary and traditional styling for large or small bedroom spaces. Its extensive range of accessories including Made to Order options and endless colour choice gives you unlimited design possibilities. Opt for one of our 32 hues from our Standard Paint Palette (*view on page 9*) or colour match to any shade you desire.

Aldana painted Marine. Handles: Bar Handle K1-365 & T-Bar K1-363 in Antique Brushed Brass.

Aldana painted Stone. *Handles:* Bar Handle K1-379 & T-Bar K1-378 in Chrome.

Aldana painted Reed Green. *Handles:* Knob K1-305 Brushed Satin Brass.