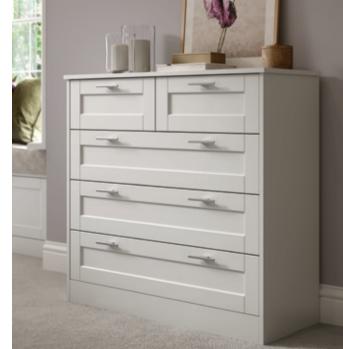

## DAWSON

Dawson's narrow shaker style door featuring bevelled v-groove and smooth matte foil finish is the perfect choice for those seeking beautiful yet affordable bedroom furniture. Available in 3 popular colours, choose from the muted tones of Porcelain, Cashmere and Light Grey (*view on page 1*) to create a truly tranquil space.

Dawson Light Grey. *Handles:* Bar Handle K1-354 & T-Bar K1-353 in Inox.

-

Dawson Cashmere. *Handles:* Cup Handle K1-359 & D-Handle K1-360 in Antique Brass.

A traditional shaker featuring an authentic woodgrain effect foil, Kensington offers the look a solid timber range at a more economical price. A selection of wardrobe door designs and the 3 colour options of Porcelain, Cashmere and Light Grey (*view on page 1*) allows you to create a warm, welcoming bedroom space that exudes charm and sophistication.