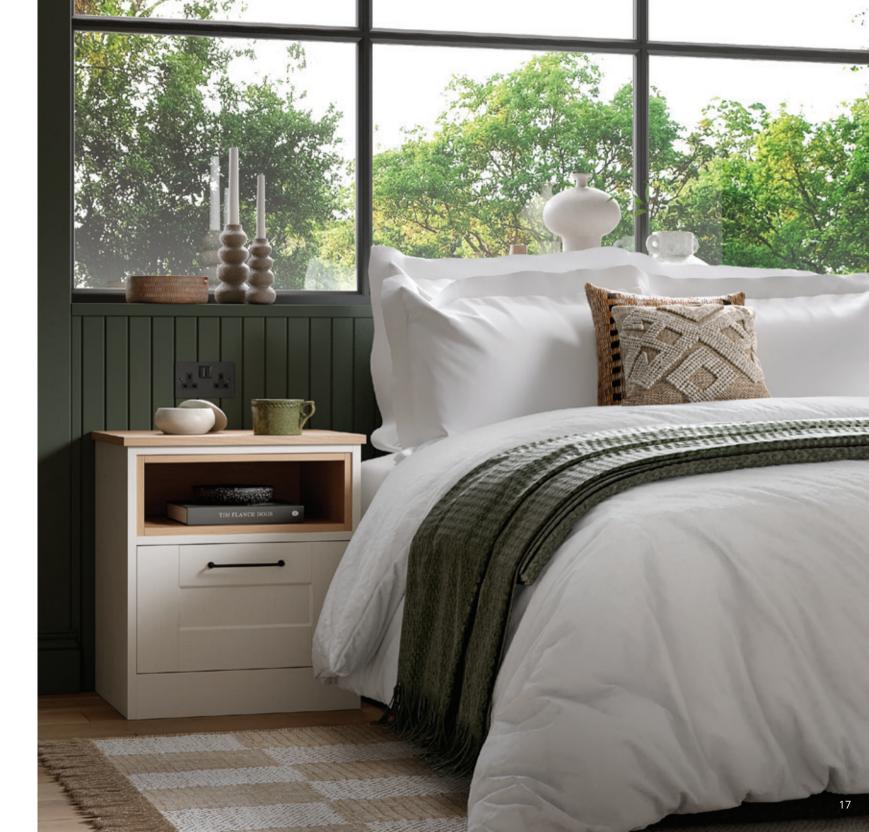

## DAWSON

Dawson's narrow shaker style door featuring bevelled v-groove and smooth matte foil finish is the perfect choice for those seeking beautiful yet affordable bedroom furniture. Available in 3 popular colours, choose from the muted tones of Porcelain, Cashmere and Light Grey (*view on page 1*) to create a truly tranquil space.

Dawson Light Grey. *Handles:* Bar Handle K1-354 & T-Bar K1-353 in Inox.

-

Dawson Cashmere. *Handles:* Cup Handle K1-359 & D-Handle K1-360 in Antique Brass.

A traditional shaker featuring an authentic woodgrain effect foil, Kensington offers the look a solid timber range at a more economical price. A selection of wardrobe door designs and the 3 colour options of Porcelain, Cashmere and Light Grey (*view on page 1*) allows you to create a warm, welcoming bedroom space that exudes charm and sophistication.