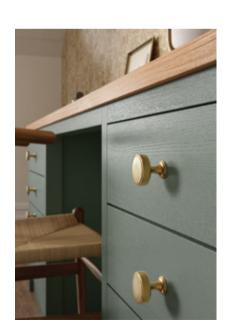

## ALDANA

A narrow shaker featuring an authentic woodgrain, Aldana lends itself to both contemporary and traditional styling for large or small bedroom spaces. Its extensive range of accessories including Made to Order options and endless colour choice gives you unlimited design possibilities. Opt for one of our 32 hues from our Standard Paint Palette (*view on page 9*) or colour match to any shade you desire.

Aldana painted Marine. Handles: Bar Handle K1-365 & T-Bar K1-363 in Antique Brushed Brass.

Aldana painted Stone. *Handles:* Bar Handle K1-379 & T-Bar K1-378 in Chrome.

Aldana painted Reed Green. *Handles:* Knob K1-305 Brushed Satin Brass.