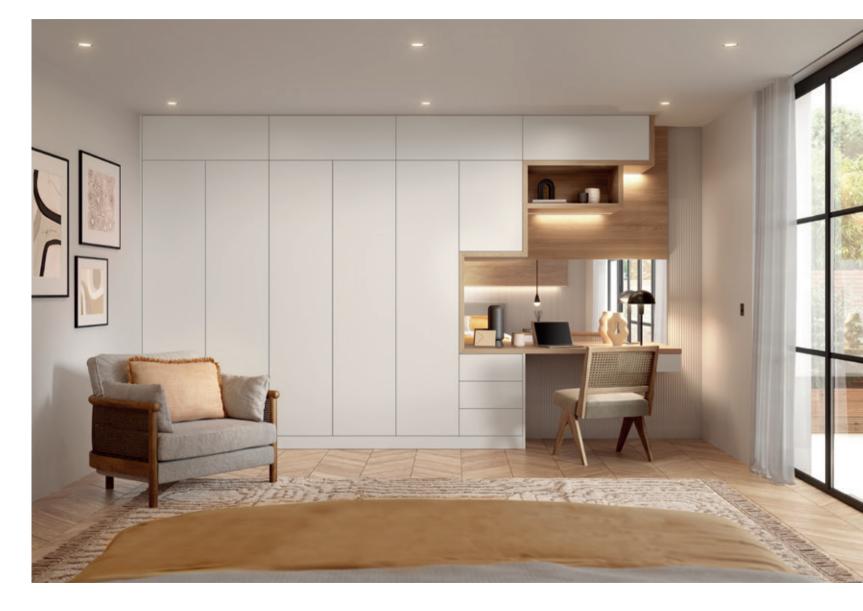

## YOUR SPACE... your choice

Your bedroom is your sanctuary, a place to seek peace, relaxation and somewhere to unwind from daily life. The bedroom collection from Kitchen Stori combines comfort, style and practicality to create beautiful, well-balanced furniture for your own unique bedroom haven.

From modern to classic, we offer a stunning range of styles and finishes in a selection of on-trend colours, allowing you to customise your space with fitted and freestanding furniture options. From fitted wardrobes and freestanding chests of drawers to bedside tables and dressing tables, our collection offers you the versatility to devise a design bespoke to both your space and your everyday needs.

### MADE TO ORDER

Our made to order products are available to those who desire alternative sizes or designer features to create bespoke furniture. Speak to your designer for further details on what is available.