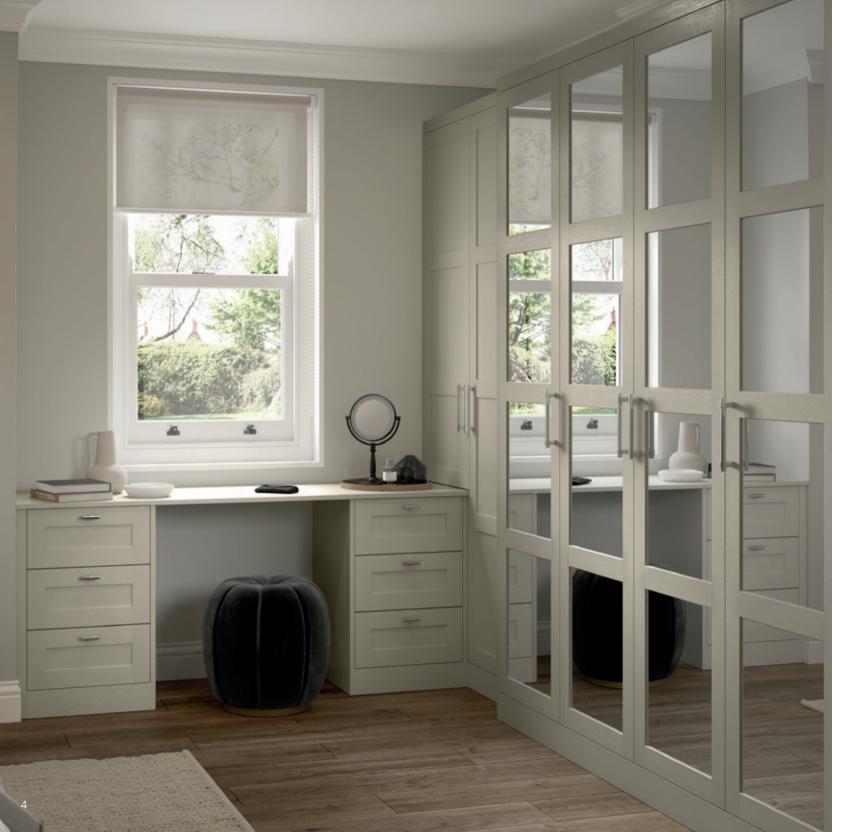

## DAWSON

Dawson's narrow shaker style door featuring bevelled v-groove and smooth matte foil finish is the perfect choice for those seeking beautiful yet affordable bedroom furniture. Available in 3 popular colours, choose from the muted tones of Porcelain, Cashmere and Light Grey (*view on page 1*) to create a truly tranquil space.

Dawson Light Grey. *Handles:* Bar Handle K1-354 & T-Bar K1-353 in Inox.

-

Dawson Cashmere. *Handles:* Cup Handle K1-359 & D-Handle K1-360 in Antique Brass.

A traditional shaker featuring an authentic woodgrain effect foil, Kensington offers the look a solid timber range at a more economical price. A selection of wardrobe door designs and the 3 colour options of Porcelain, Cashmere and Light Grey (*view on page 1*) allows you to create a warm, welcoming bedroom space that exudes charm and sophistication.