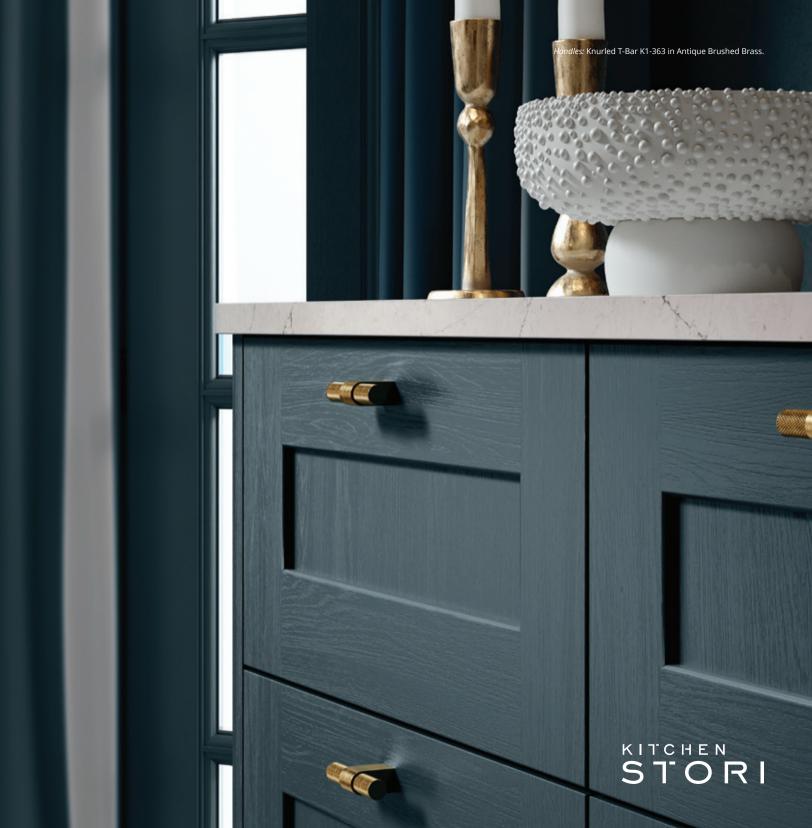

## WELL-HANDLED

Finding the perfect finishing touch for your Kitchen Stori furniture is easy with our latest handle collection, comprising of 199 options in a wide variety of colours, styles and finishes. So, whether you want your handles to be the star of the show or subtle and seamless, our extensive range will perfectly adorn any space.

### Knobs

Balance Aldana's traditional features with stunning classic knobs. The Brushed Satin Brass finish complements the warm undertones of Reed Green to create a natural harmonious look.