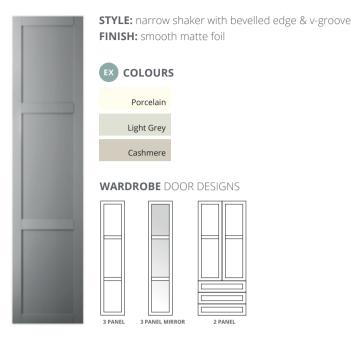

Dawson Light Grey. *Handles:* Bar Handle K1-354 & T-Bar K1-353 in Inox.

-

Dawson Cashmere. *Handles:* Cup Handle K1-359 & D-Handle K1-360 in Antique Brass.

A traditional shaker featuring an authentic woodgrain effect foil, Kensington offers the look a solid timber range at a more economical price. A selection of wardrobe door designs and the 3 colour options of Porcelain, Cashmere and Light Grey (*view on page 1*) allows you to create a warm, welcoming bedroom space that exudes charm and sophistication.