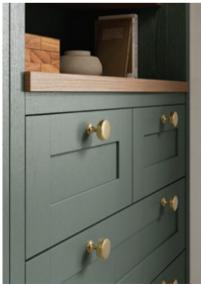

Aldana painted Marine. Handles: Bar Handle K1-365 & T-Bar K1-363 in Antique Brushed Brass.

Aldana painted Stone. *Handles:* Bar Handle K1-379 & T-Bar K1-378 in Chrome.

Aldana painted Reed Green. *Handles:* Knob K1-305 Brushed Satin Brass.

### Knobs

Balance Aldana's traditional features with stunning classic knobs. The Brushed Satin Brass finish complements the warm undertones of Reed Green to create a natural harmonious look.