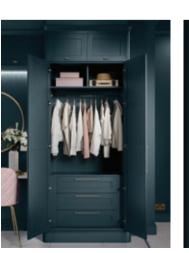

## ALDANA

A narrow shaker featuring an authentic woodgrain, Aldana lends itself to both contemporary and traditional styling for large or small bedroom spaces. Its extensive range of accessories including Made to Order options and endless colour choice gives you unlimited design possibilities. Opt for one of our 32 hues from our Standard Paint Palette (*view on page 9*) or colour match to any shade you desire.

Aldana painted Marine. Handles: Bar Handle K1-365 & T-Bar K1-363 in Antique Brushed Brass.

Aldana painted Stone. *Handles:* Bar Handle K1-379 & T-Bar K1-378 in Chrome.

Aldana painted Reed Green. *Handles:* Knob K1-305 Brushed Satin Brass.