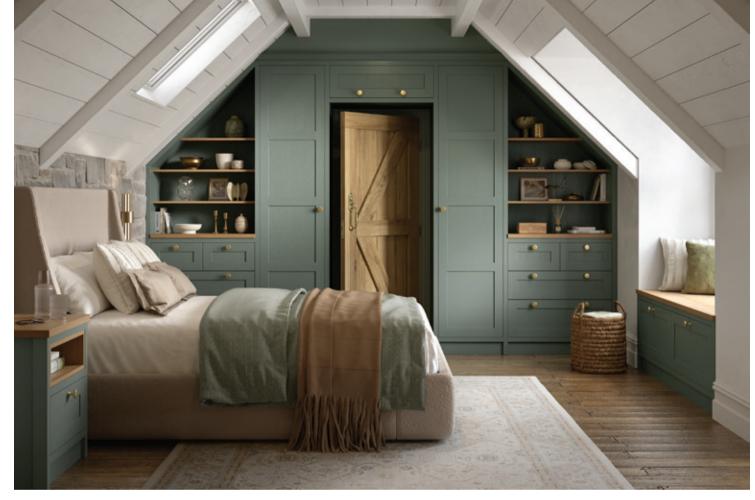

## ALDANA

A narrow shaker featuring an authentic woodgrain, Aldana lends itself to both contemporary and traditional styling for large or small bedroom spaces. Its extensive range of accessories including Made to Order options and endless colour choice gives you unlimited design possibilities. Opt for one of our 32 hues from our Standard Paint Palette (*view on page 9*) or colour match to any shade you desire.

Aldana painted Marine. Handles: Bar Handle K1-365 & T-Bar K1-363 in Antique Brushed Brass.

Aldana painted Stone. *Handles:* Bar Handle K1-379 & T-Bar K1-378 in Chrome.

Aldana painted Reed Green. *Handles:* Knob K1-305 Brushed Satin Brass.