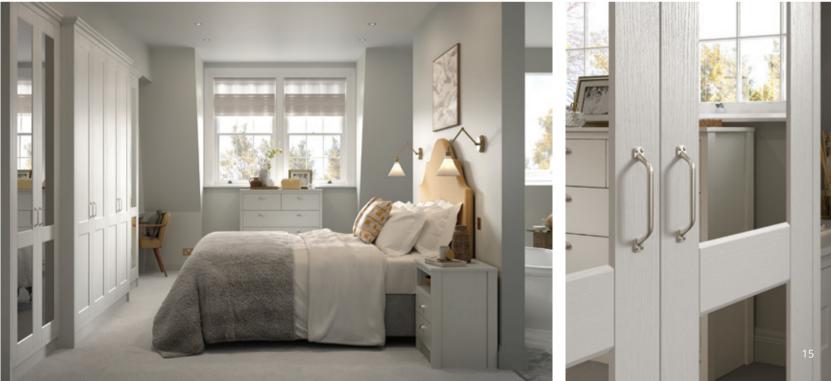

## **KENSINGTON**

Kensington Porcelain. *Handles:* D-Handle K1-362 in Matte Black.

was 1

Zola Soft-Matte Graphite. *Handles:* Trim Handles K1-338 & K1-337 in Brushed Matte Black.