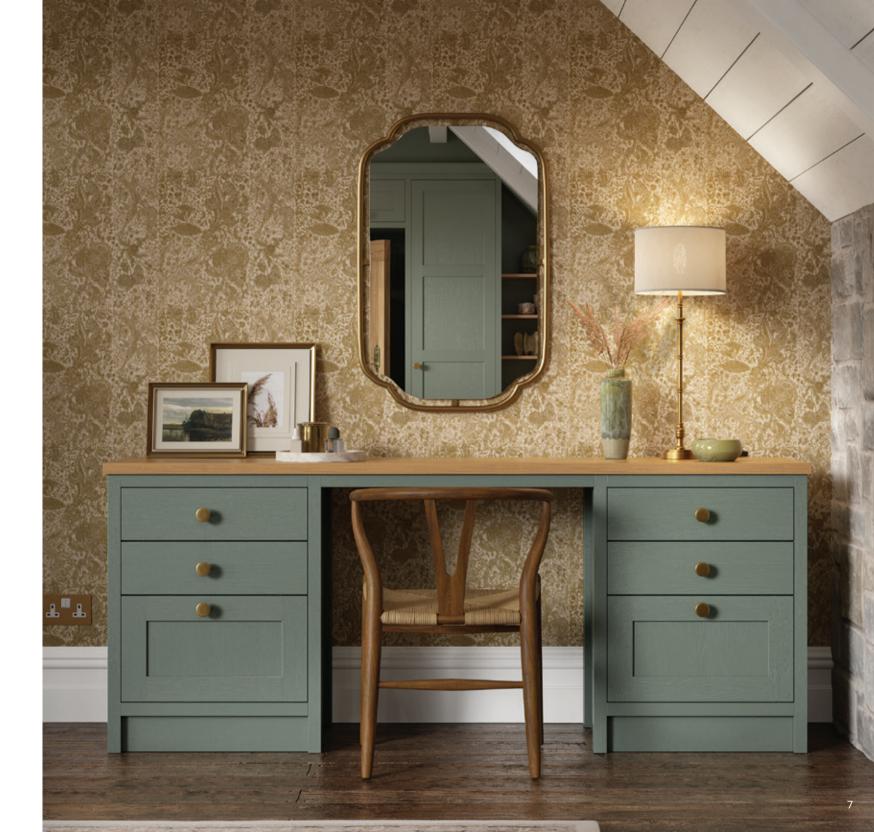

## ALDANA

A narrow shaker featuring an authentic woodgrain, Aldana lends itself to both contemporary and traditional styling for large or small bedroom spaces. Its extensive range of accessories including Made to Order options and endless colour choice gives you unlimited design possibilities. Opt for one of our 32 hues from our Standard Paint Palette (*view on page 9*) or colour match to any shade you desire.

Aldana painted Marine. Handles: Bar Handle K1-365 & T-Bar K1-363 in Antique Brushed Brass.

Aldana painted Stone. *Handles:* Bar Handle K1-379 & T-Bar K1-378 in Chrome.

Aldana painted Reed Green. *Handles:* Knob K1-305 Brushed Satin Brass.