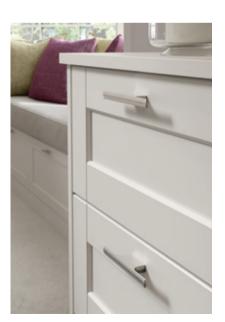

## DAWSON

Dawson's narrow shaker style door featuring bevelled v-groove and smooth matte foil finish is the perfect choice for those seeking beautiful yet affordable bedroom furniture. Available in 3 popular colours, choose from the muted tones of Porcelain, Cashmere and Light Grey (*view on page 1*) to create a truly tranquil space.

Dawson Light Grey. *Handles:* Bar Handle K1-354 & T-Bar K1-353 in Inox.

-

Dawson Cashmere. *Handles:* Cup Handle K1-359 & D-Handle K1-360 in Antique Brass.

A traditional shaker featuring an authentic woodgrain effect foil, Kensington offers the look a solid timber range at a more economical price. A selection of wardrobe door designs and the 3 colour options of Porcelain, Cashmere and Light Grey (*view on page 1*) allows you to create a warm, welcoming bedroom space that exudes charm and sophistication.