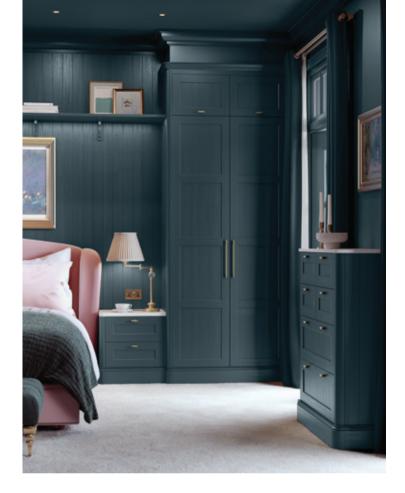

## ALDANA

A narrow shaker featuring an authentic woodgrain, Aldana lends itself to both contemporary and traditional styling for large or small bedroom spaces. Its extensive range of accessories including Made to Order options and endless colour choice gives you unlimited design possibilities. Opt for one of our 32 hues from our Standard Paint Palette (*view on page 9*) or colour match to any shade you desire.

Aldana painted Marine. Handles: Bar Handle K1-365 & T-Bar K1-363 in Antique Brushed Brass.

Aldana painted Stone. *Handles:* Bar Handle K1-379 & T-Bar K1-378 in Chrome.

Aldana painted Reed Green. *Handles:* Knob K1-305 Brushed Satin Brass.