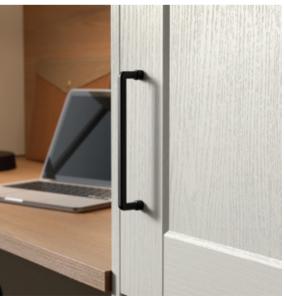

## WELL-HANDLED

Finding the perfect finishing touch for your Kitchen Stori furniture is easy with our latest handle collection, comprising of 199 options in a wide variety of colours, styles and finishes. So, whether you want your handles to be the star of the show or subtle and seamless, our extensive range will perfectly adorn any space.

### Trim Handles

Choose a modern trim handle to complement the Zola Soft-Matte contemporary design. A Brushed Brass finish pairs beautifully with Cashmere for a calming yet sophisticated palette.