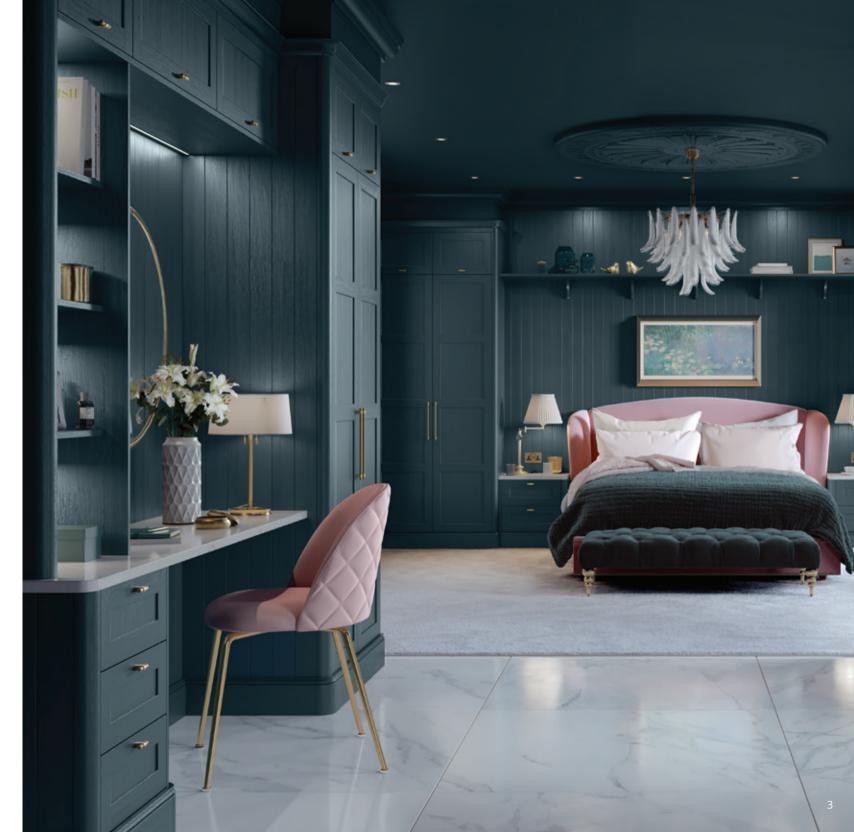

Aldana painted Marine. Handles: Bar Handle K1-365 & T-Bar K1-363 in Antique Brushed Brass.

Aldana painted Stone. *Handles:* Bar Handle K1-379 & T-Bar K1-378 in Chrome.

Aldana painted Reed Green. *Handles:* Knob K1-305 Brushed Satin Brass.