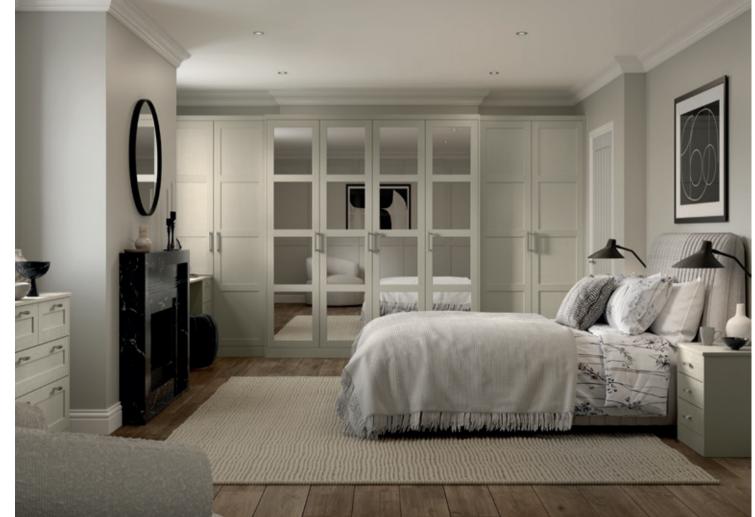

## **KENSINGTON**

Kensington Porcelain. *Handles:* D-Handle K1-362 in Matte Black.

was 1

Zola Soft-Matte Graphite. *Handles:* Trim Handles K1-338 & K1-337 in Brushed Matte Black.