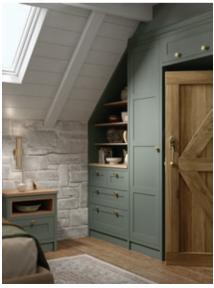

## ALDANA

A narrow shaker featuring an authentic woodgrain, Aldana lends itself to both contemporary and traditional styling for large or small bedroom spaces. Its extensive range of accessories including Made to Order options and endless colour choice gives you unlimited design possibilities. Opt for one of our 32 hues from our Standard Paint Palette (*view on page 9*) or colour match to any shade you desire.

Aldana painted Marine. Handles: Bar Handle K1-365 & T-Bar K1-363 in Antique Brushed Brass.

Aldana painted Stone. *Handles:* Bar Handle K1-379 & T-Bar K1-378 in Chrome.

Aldana painted Reed Green. *Handles:* Knob K1-305 Brushed Satin Brass.