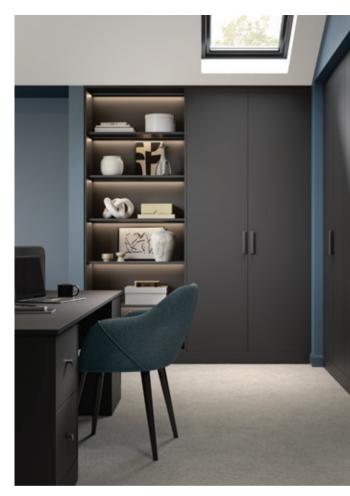

## YOUR SPACE... your choice

Your bedroom is your sanctuary, a place to seek peace, relaxation and somewhere to unwind from daily life. The bedroom collection from Kitchen Stori combines comfort, style and practicality to create beautiful, well-balanced furniture for your own unique bedroom haven.

From modern to classic, we offer a stunning range of styles and finishes in a selection of on-trend colours, allowing you to customise your space with fitted and freestanding furniture options. From fitted wardrobes and freestanding chests of drawers to bedside tables and dressing tables, our collection offers you the versatility to devise a design bespoke to both your space and your everyday needs.

## ZOLA SOFT-MATTE

For those wanting to achieve an ultra-contemporary look at an affordable price, Zola Soft-Matte is the ideal choice with its robust slab door design and soft-matte finish. Available in 7 colours (*view on page 1*) ranging from muted tones to darker shades, you can be as conservative or as bold as you like when it comes to creating your bedroom space.