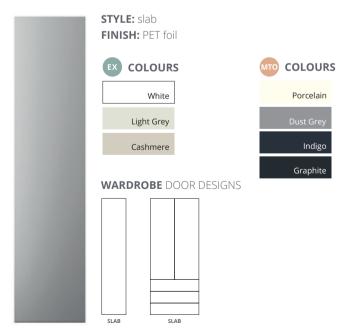

## ZOLA SOFT-MATTE

For those wanting to achieve an ultra-contemporary look at an affordable price, Zola Soft-Matte is the ideal choice with its robust slab door design and soft-matte finish. Available in 7 colours (*view on page 1*) ranging from muted tones to darker shades, you can be as conservative or as bold as you like when it comes to creating your bedroom space.