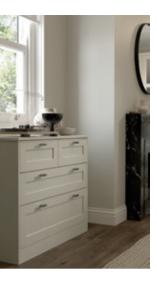

Kensington Light Grey. Handles: Cup Handle K1-323 & D-Handle K1-324 in Brushed Nickel.

## **KENSINGTON**

Kensington Porcelain. *Handles:* D-Handle K1-362 in Matte Black.

was 1

Zola Soft-Matte Graphite. *Handles:* Trim Handles K1-338 & K1-337 in Brushed Matte Black.