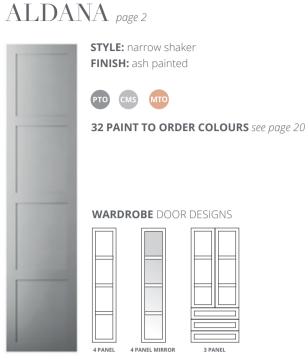

## ALDANA

A narrow shaker featuring an authentic woodgrain, Aldana lends itself to both contemporary and traditional styling for large or small bedroom spaces. Its extensive range of accessories including Made to Order options and endless colour choice gives you unlimited design possibilities. Opt for one of our 32 hues from our Standard Paint Palette (*view on page 9*) or colour match to any shade you desire.

#### PAINT TO ORDER (ONLY APPLICABLE TO ALDANA)

Aldana is available in 32 on-trend paint to order colours. You can request that your bedroom be painted in any number or combination of these colours. (*See page 9*)

## 32 PAINT PALETTE SHADES

Applicable to the Aldana range only