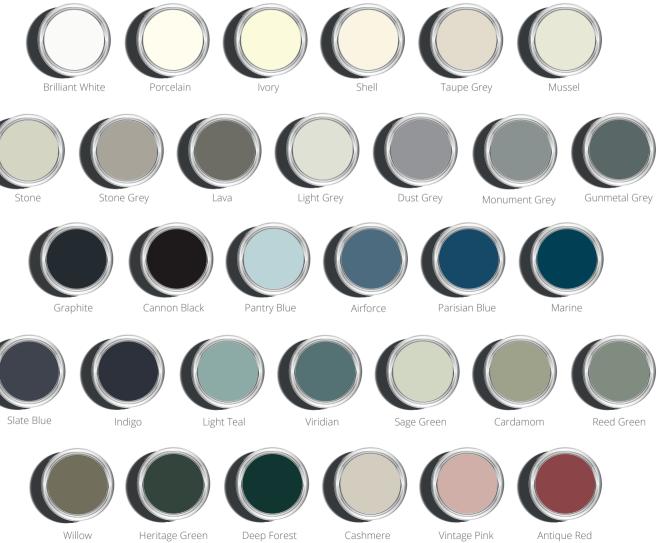

#### PAINT TO ORDER (ONLY APPLICABLE TO ALDANA)

Aldana is available in 32 on-trend paint to order colours. You can request that your bedroom be painted in any number or combination of these colours. (*See page 9*)

### **COLOUR MATCH SERVICE** (ONLY APPLICABLE TO ALDANA)

Choose that 'specific' colour you have been longing after using our Colour Match Service. It's as easy as you providing a RAL (European Standard) or BS (British Standard) colour reference and we will match it.

## ALDANA

A narrow shaker featuring an authentic woodgrain, Aldana lends itself to both contemporary and traditional styling for large or small bedroom spaces. Its extensive range of accessories including Made to Order options and endless colour choice gives you unlimited design possibilities. Opt for one of our 32 hues from our Standard Paint Palette (*view on page 9*) or colour match to any shade you desire.

## 32 PAINT PALETTE SHADES

Applicable to the Aldana range only