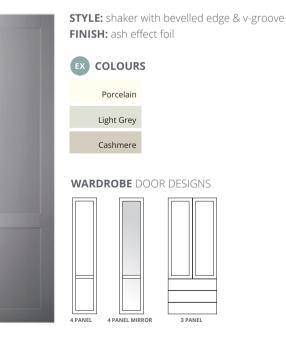

## DAWSON

Dawson's narrow shaker style door featuring bevelled v-groove and smooth matte foil finish is the perfect choice for those seeking beautiful yet affordable bedroom furniture. Available in 3 popular colours, choose from the muted tones of Porcelain, Cashmere and Light Grey (*view on page 1*) to create a truly tranquil space.